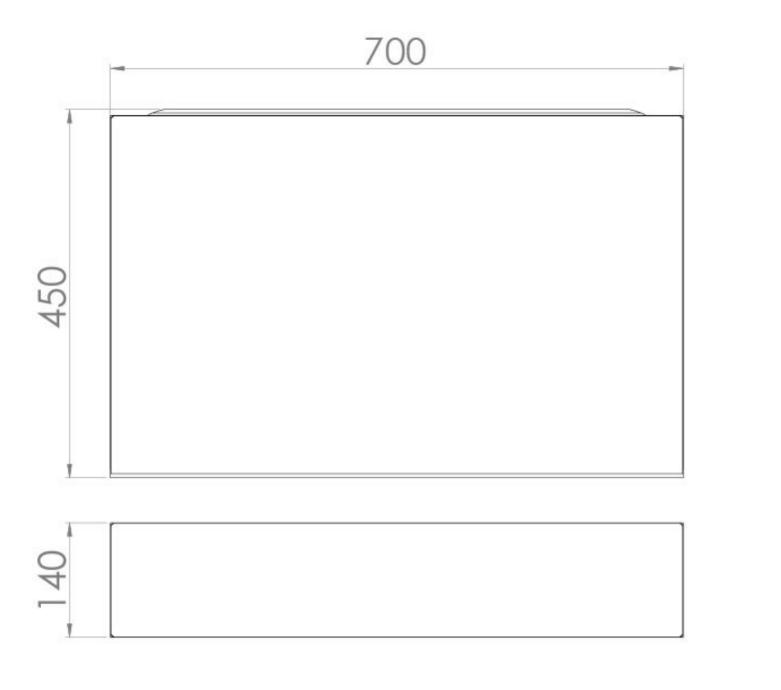

## PRODUCT INFORMATION

**Finish:** Matte Pewter Grey

Height: 450mm

Width: 700mm

Depth: 31mm

**Material** MFC

Weight 5.6kg

**Product Code:** BP070.PG

## TECHNICAL DRAWING

Saneux reserves the right to alter the specifications and product range without prior notice. Dimensions are given as a guide only. Dimensions should not be used for surrounding furniture, fixtures and fittings until the product is on site.