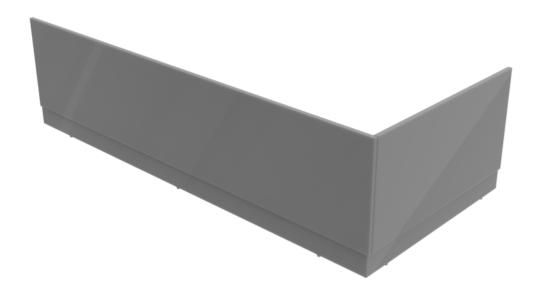

## DESCRIPTION

Grey gloss end panel and plinth 750 x 415mm

A beautiful, high-quality, grey gloss end panel that encloses the bath. Matching front panel available.

Dimensions - 750 mm (w) x 415 mm (h) x 16 mm (d)