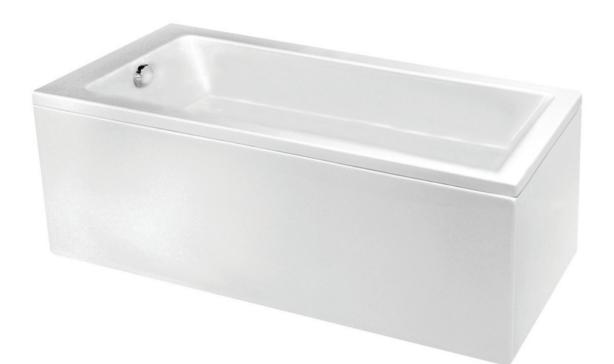

## DESCRIPTION

WOSH baths are available in both square and round options so you can match your bath to your bathroom aesthetic.

Our acrylic square WOSH bath would complement our TOOGA bath brassware perfectly.

Dimensions: 1700mm (w) x 700mm (d) x 390mm (h)