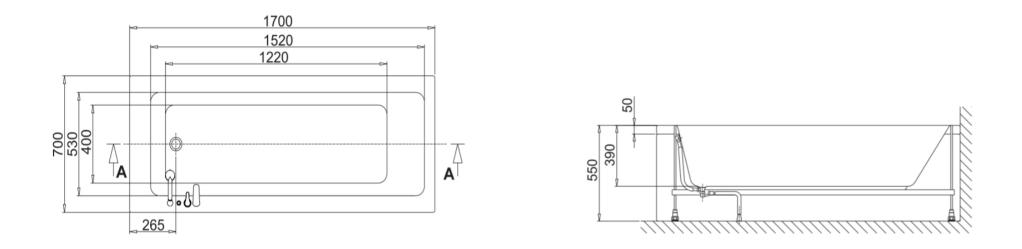

## TECHNICAL DRAWING

Saneux reserves the right to alter the specifications and product range without prior notice. Dimensions are given as a guide only. Dimensions should not be used for surrounding furniture, fixtures and fittings until the product is on site.

Dimensions: 1700mm (w) x 700mm (d) x 390mm (h)