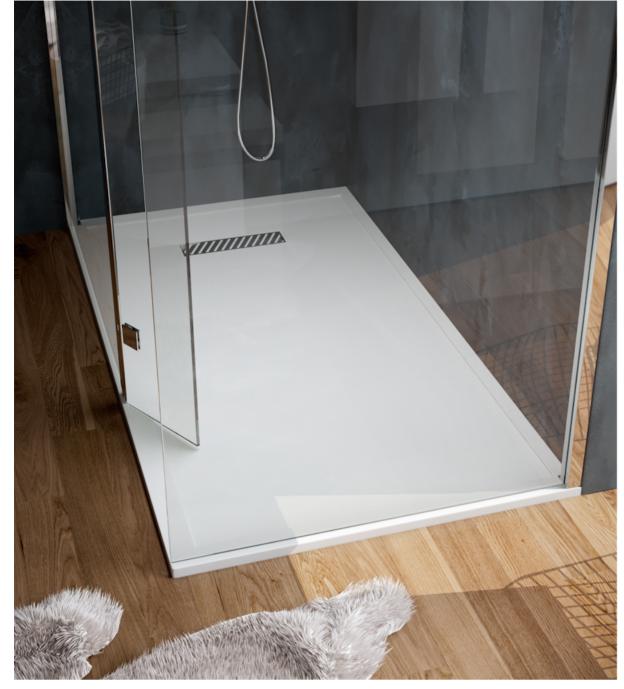

## L25 1400X760MM SHOWER TRAY

## **DESCRIPTION**

L25 tray 25mm with stainless steel waste cover and high flow linear waste.

The L25 collection of shower trays combines the quality craftsmanship and stylish design that Saneux is renowned for. Handmade in the UK from 100% natural stone resin.