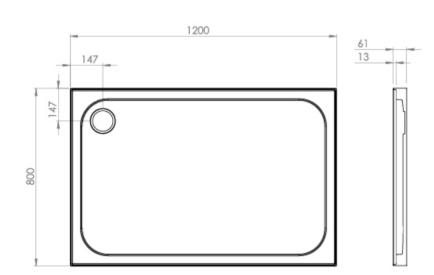

## TECHNICAL DRAWING

Saneux reserves the right to alter the specifications and product range without prior notice. Dimensions are given as a guide only. Dimensions should not be used for surrounding furniture, fixtures and fittings until the product is on site.

## PRODUCT INFORMATION

Finish: Gloss White

Height: 61mm

Width: 1200mm

Depth: 800mm

**Material** Acrylic

Weight 33.05kg

**Guarantee** 10 years