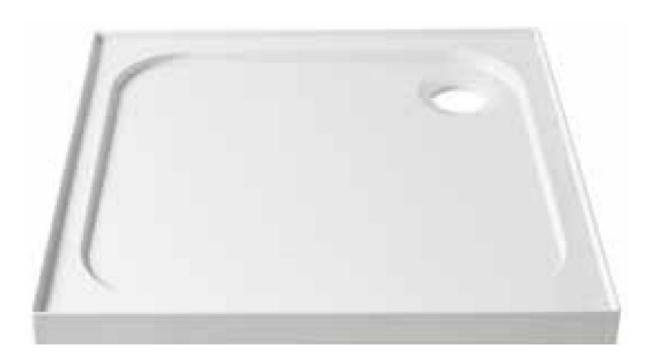

## METRO 1200MM X 800MM X 45MM STONE RESIN ACRYLIC CAPPED SHOWER TRAY / 4 UPSTAND

Product Code: ME12804UP

## PRODUCT INFORMATION

Finish: Gloss White

Height: 61mm

Width: 1200mm

Depth: 800mm

**Material** Acrylic

Weight 33.05kg

**Guarantee** 10 years