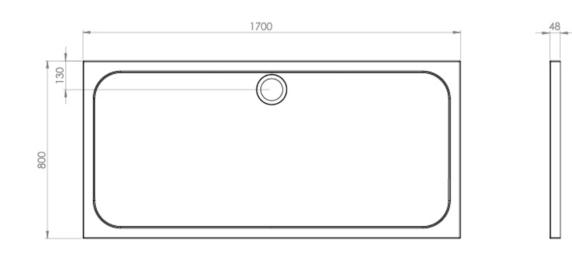

## TECHNICAL DRAWING

Saneux reserves the right to alter the specifications and product range without prior notice. Dimensions are given as a guide only. Dimensions should not be used for surrounding furniture, fixtures and fittings until the product is on site.

## **PRODUCT INFORMATION**

| Finish:   | Gloss White |
|-----------|-------------|
| Height:   | 48mm        |
| Width:    | 1700mm      |
| Depth:    | 800mm       |
| Material  | Acrylic     |
| Weight    | 43.84kg     |
| Guarantee | 10 years    |