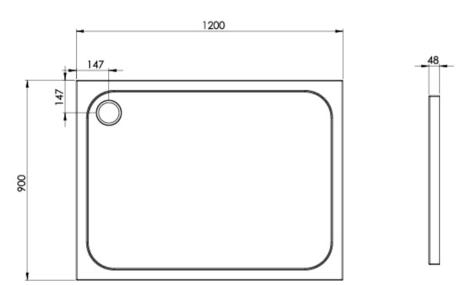

## TECHNICAL DRAWING

Saneux reserves the right to alter the specifications and product range without prior notice. Dimensions are given as a guide only. Dimensions should not be used for surrounding furniture, fixtures and fittings until the product is on site.

## PRODUCT INFORMATION

Finish: Gloss White

Height: 48mm

Width: 1200mm

**Depth:** 900mm

**Material** Acrylic

Weight 33.46kg

**Guarantee** 10 years