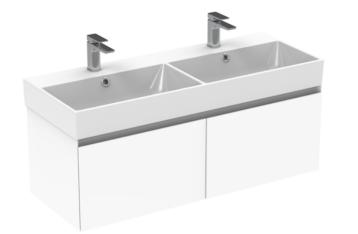

## QUADRO 120CM 2 DRAWER WALL MOUNTED UNIT -GLOSS WHITE

## PRODUCT INFORMATION

| Finish:  | Gloss White |
|----------|-------------|
| Height:  | 400mm       |
| Width:   | 1185mm      |
| Depth:   | 447mm       |
| Material | MDF, MFC    |
| Weight   | 34kg        |
|          |             |

## DESCRIPTION

The QUADRO collection has expanded to offer you not only small and compact basins & furniture, but also 60, 80, 100 and 120cm basins and units to give you a wider selection of furniture if this sleek and contemporary design fits your brief perfectly.

Opt for a classic gloss white finish if longevity in design is what you're after - it will still be in style for years to come.

\*Basin to be purchased separately