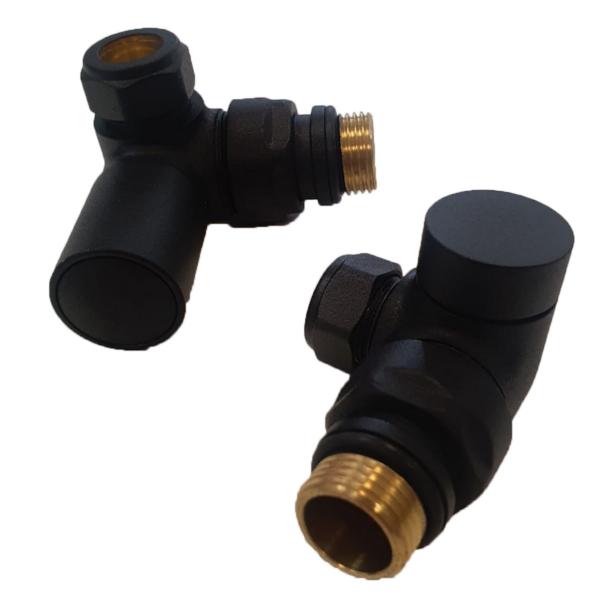

## EMBER CORNER VALVES SET FOR DUAL FUEL TOWEL RAILS - MATTE BLACK

## DESCRIPTION

EMBER is our new collection of dual fiel towel rails available in both chrome and matte black.

These corner valves come in sets of 2 and will work best with our EMBER matte black towel rails.