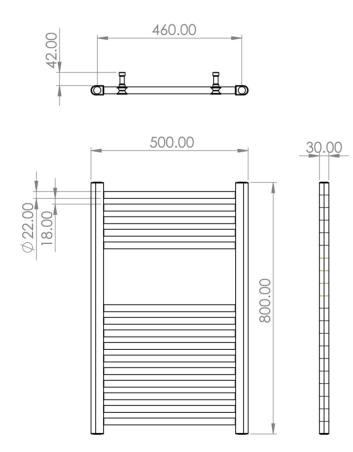

## TECHNICAL DRAWING

Saneux reserves the right to alter the specifications and product range without prior notice. Dimensions are given as a guide only. Dimensions should not be used for surrounding furniture, fixtures and fittings until the product is on site.

## PRODUCT INFORMATION

| Finish:  | Matte Black |
|----------|-------------|
| Height:  | 800mm       |
| Width:   | 500mm       |
| Depth:   | 30mm        |
| Material | Steel       |
| Weight   | 5.8kg       |