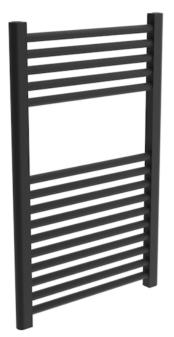

## EMBER 800X500MM DUAL FUEL TOWEL RAIL -MATTE BLACK

## DESCRIPTION

EMBER is our new collection of dual fiel towel rails, digital heating element and valves available in both chrome and matte black.

The 500x800mm towel rail in matte black is a stand out option to have featured in your bathroom.