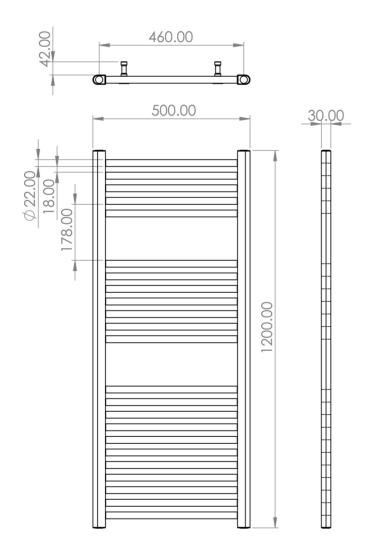

## PRODUCT INFORMATION

Finish: Matte Black

Height: 1200mm

Width: 500mm

Depth: 30mm

Material Steel

Weight 10.8kg

Product Code: EM1205.MB

## TECHNICAL DRAWING

Saneux reserves the right to alter the specifications and product range without prior notice. Dimensions are given as a guide only. Dimensions should not be used for surrounding furniture, fixtures and fittings until the product is on site.