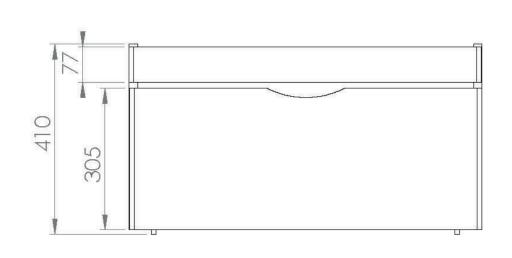

## PRODUCT INFORMATION

Finish: Gloss White

Height: 410mm

Width: 760mm

Depth: 430mm

Material MFC, MDF

Weight 17.6kg

Product Code: 700112

Dimensions - 754 mm (w) x 426 mm (d) x 400 mm (h)

## TECHNICAL DRAWING

Saneux reserves the right to alter the specifications and product range without prior notice. Dimensions are given as a guide only. Dimensions should not be used for surrounding furniture, fixtures and fittings until the product is on site.