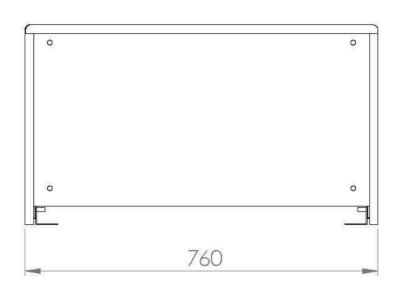

## PRODUCT INFORMATION

Finish: Gloss White

Height: 410mm

Width: 760mm

Depth: 430mm

Material MFC, MDF

Weight 17.6kg

Product Code: 700112

Dimensions - 754 mm (w) x 426 mm (d) x 400 mm (h)

## TECHNICAL DRAWING

Saneux reserves the right to alter the specifications and product range without prior notice. Dimensions are given as a guide only. Dimensions should not be used for surrounding furniture, fixtures and fittings until the product is on site.