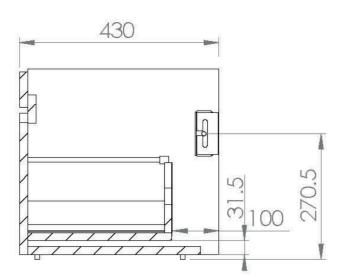

## PRODUCT INFORMATION

Finish: Gloss White

Height: 410mm

Width: 760mm

Depth: 430mm

Material MFC, MDF

Weight 17.6kg

Product Code: 700112

Dimensions - 754 mm (w) x 426 mm (d) x 400 mm (h)

## TECHNICAL DRAWING

Saneux reserves the right to alter the specifications and product range without prior notice. Dimensions are given as a guide only. Dimensions should not be used for surrounding furniture, fixtures and fittings until the product is on site.