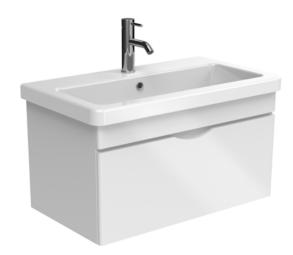

## INDIGO 80CM 1 DRAWER WALL MOUNTED UNIT - GLOSS WHITE

## **DESCRIPTION**

INDIGO 1 drawer gloss white unit 75 x 43cm - handleless

The INDIGO range of minimalistic yet practical 1&2 drawer units for 50/60/80/100cm washbasins offer tremendous flexibility at a very affordable price - yet with the unparalled quality that SANEUX is known for.