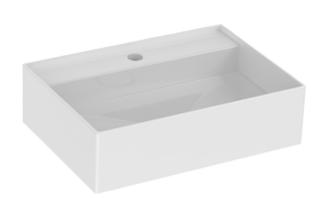

## ICON 50X35CM COUNTERTOP WASHBASIN OTH - GLOSS WHITE

Product Code: 84110

## **DESCRIPTION**

ICON 50 x 35 washbasin 1 TH