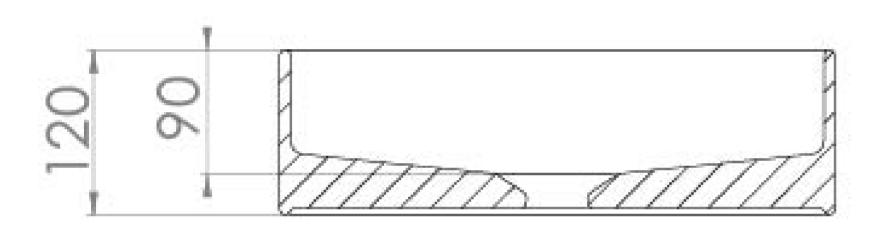

## PRODUCT INFORMATION

Finish: Sandstone

Height: 120mm

Width: 405mm

**Depth:** 405mm

Material Ceramic

Product Code: 83114.SS