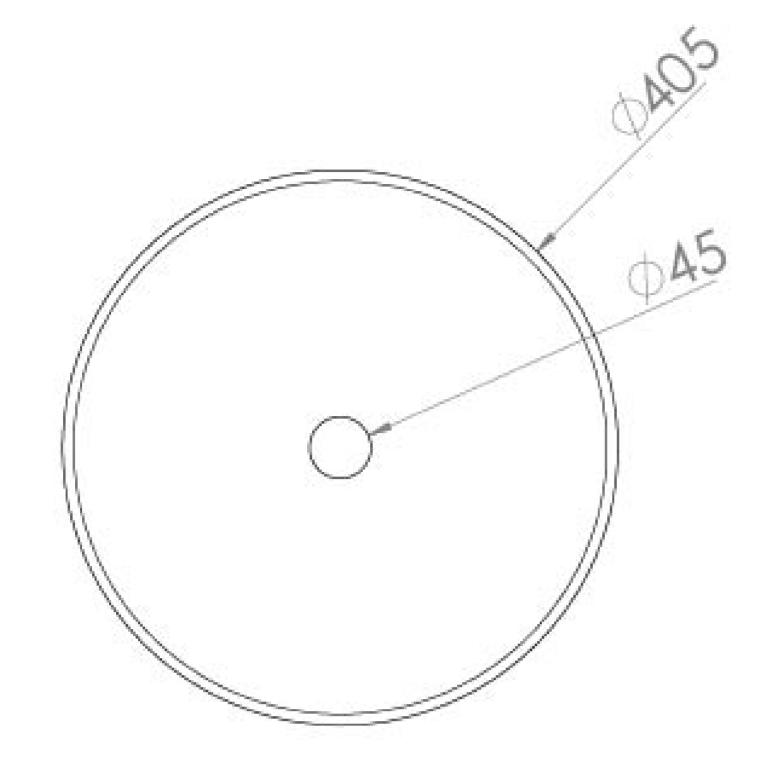

## PRODUCT INFORMATION

Finish: Sandstone

Height: 120mm

Width: 405mm

**Depth:** 405mm

Material Ceramic

Product Code: 83114.SS