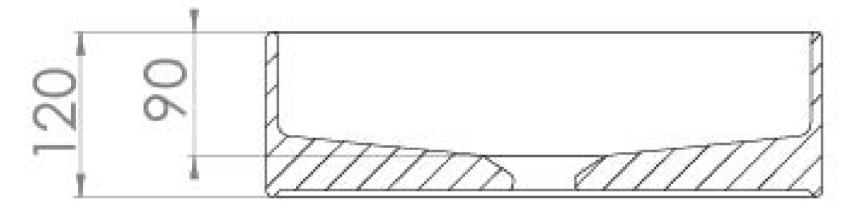

## **PRODUCT INFORMATION**

| Finish:  | Sky Blue |
|----------|----------|
| Height:  | 120mm    |
| Width:   | 405mm    |
| Depth:   | 405mm    |
| Material | Ceramic  |

Product Code: 83114.SB