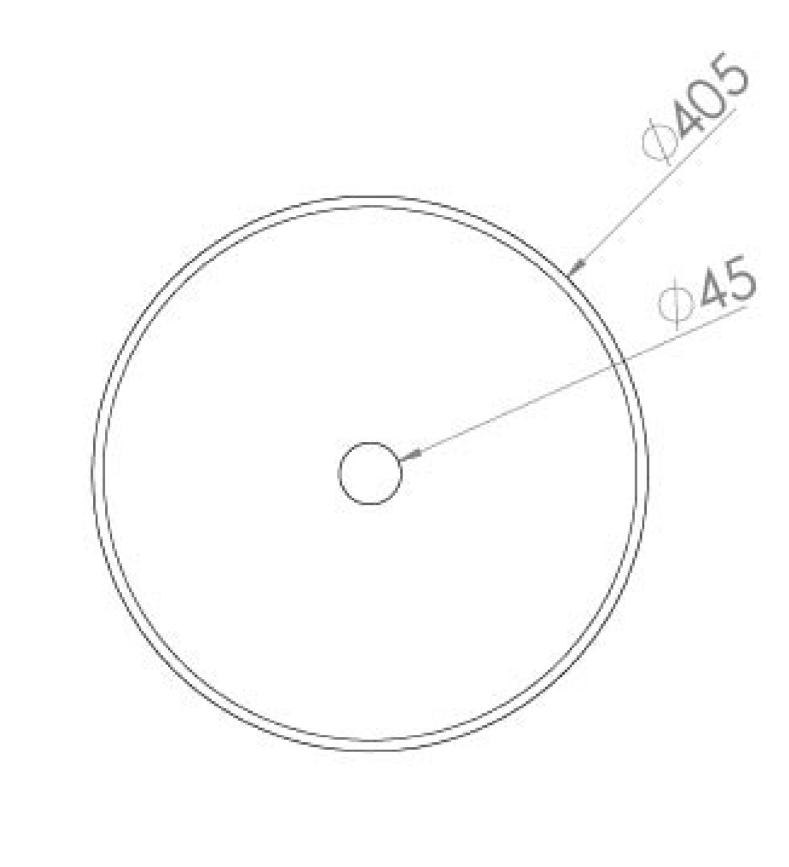

## **PRODUCT INFORMATION**

| Finish:  | Sky Blue |
|----------|----------|
| Height:  | 120mm    |
| Width:   | 405mm    |
| Depth:   | 405mm    |
| Material | Ceramic  |

Product Code: 83114.SB