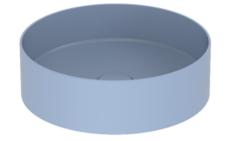

## ICON 40CM CIRCLE COUNTERTOP WASHBASIN - SKY BLUE

## DESCRIPTION

Our ICON range has expanded to give you the choice of 10 brand new colours. This thin profile, sky blue basin will be the perfect statement piece in any bathroom. \*Please note that the coloured ICON basins have a 6-8 week lead time