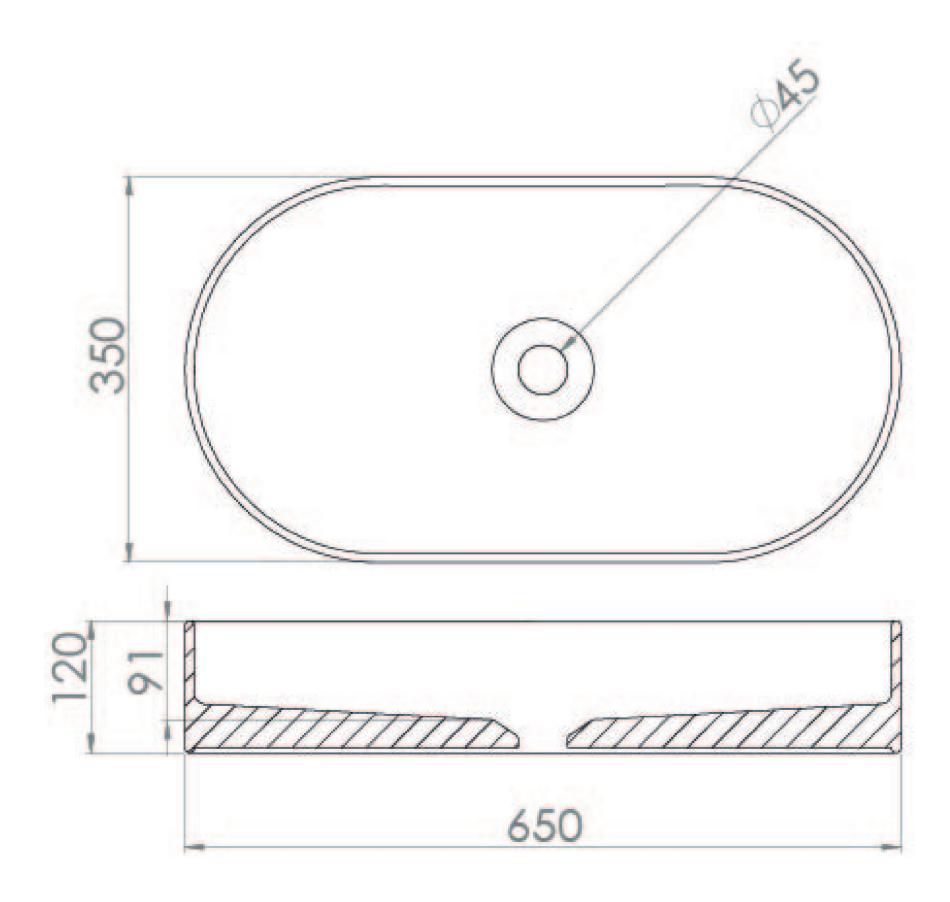

## **PRODUCT INFORMATION**

| Finish:  | Matte Black |
|----------|-------------|
| Height:  | 120mm       |
| Width:   | 650mm       |
| Depth:   | 350mm       |
| Material | Ceramic     |

Product Code: 83112.MB

## DESCRIPTION

**TECHNICAL DRAWING** 

Our ICON range has expanded to give you the choice of 10 brand new colours. This thin profile, matte black basin will be the perfect statement piece in any bathroom. \*Please note that the coloured ICON basins have a 6-8 week lead time