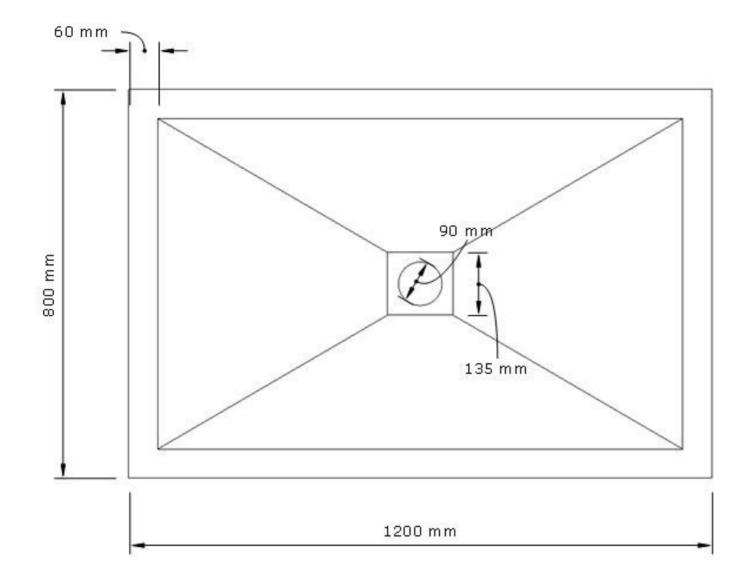

## TECHNICAL DRAWING

Saneux reserves the right to alter the specifications and product range without prior notice. Dimensions are given as a guide only. Dimensions should not be used for surrounding furniture, fixtures and fittings until the product is on site.

Dimensions - 1200 mm (w) x 25 mm (h) x 800 mm (d)