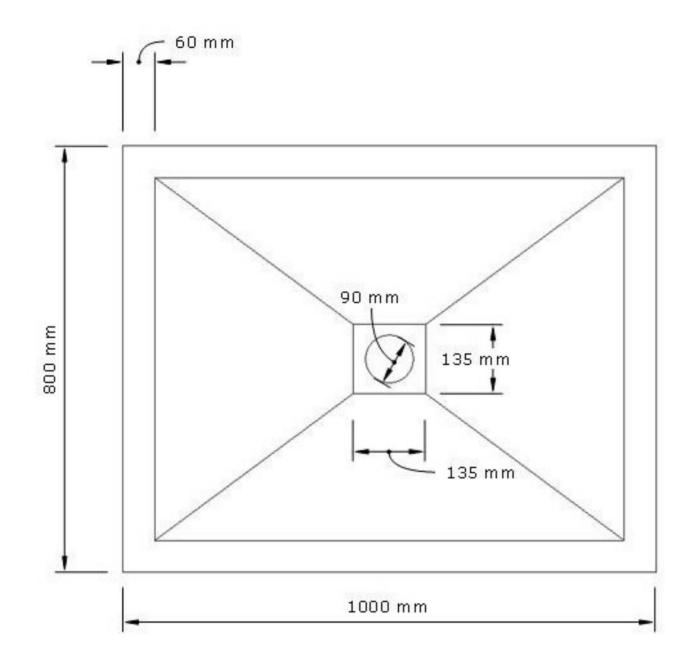

## TECHNICAL DRAWING

Saneux reserves the right to alter the specifications and product range without prior notice. Dimensions are given as a guide only. Dimensions should not be used for surrounding furniture, fixtures and fittings until the product is on site.

Dimensions - 1000 mm (w) x 25 mm (h) x 800 mm (d)