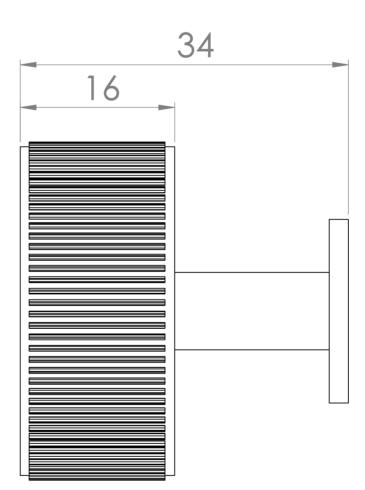

# PRODUCT INFORMATION

Finish: Satin Black

Width: 34mm

Depth: 34mm

**Material** Brass

**Product Code:** HDL32.SB

## TECHNICAL DRAWING

Saneux reserves the right to alter the specifications and product range without prior notice. Dimensions are given as a guide only. Dimensions should not be used for surrounding furniture, fixtures and fittings until the product is on site.