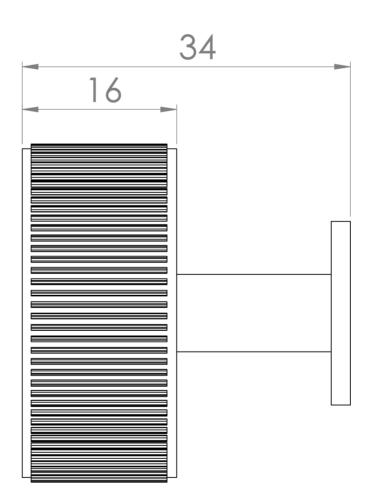

## TECHNICAL DRAWING

Saneux reserves the right to alter the specifications and product range without prior notice. Dimensions are given as a guide only. Dimensions should not be used for surrounding furniture, fixtures and fittings until the product is on site.

# PRODUCT INFORMATION

**Finish:** Brushed Nickel (PVD)

Width: 34mm

Depth: 34mm

Material Brass

**Product Code:** HDL32.BN