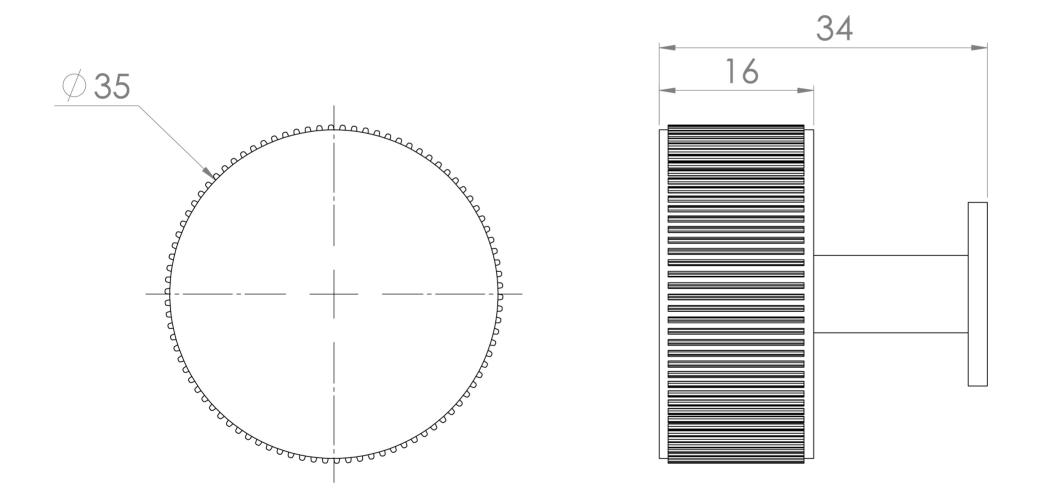

## TECHNICAL DRAWING

Saneux reserves the right to alter the specifications and product range without prior notice. Dimensions are given as a guide only. Dimensions should not be used for surrounding furniture, fixtures and fittings until the product is on site.

## **PRODUCT INFORMATION**

| Finish:  | Brushed Brass (PVD) |
|----------|---------------------|
| Width:   | 34mm                |
| Depth:   | 34mm                |
| Material | Brass               |