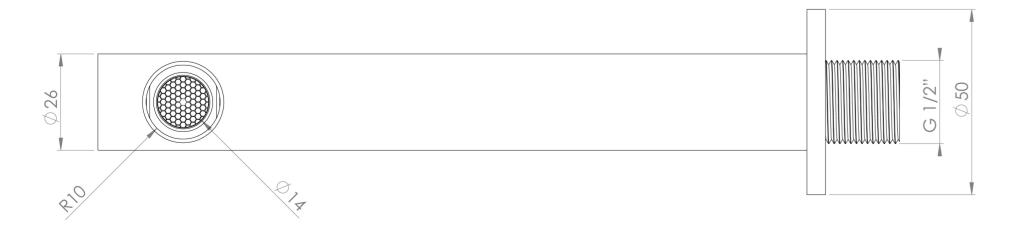

### TECHNICAL DRAWING

#### PRODUCT INFORMATION

Finish: Brushed Brass (PVD)

Height: 50mm

Depth: 165mm

Material: Brass

Product Type: Bath Spout

Width: 50mm

Approvals: WRAS Approved