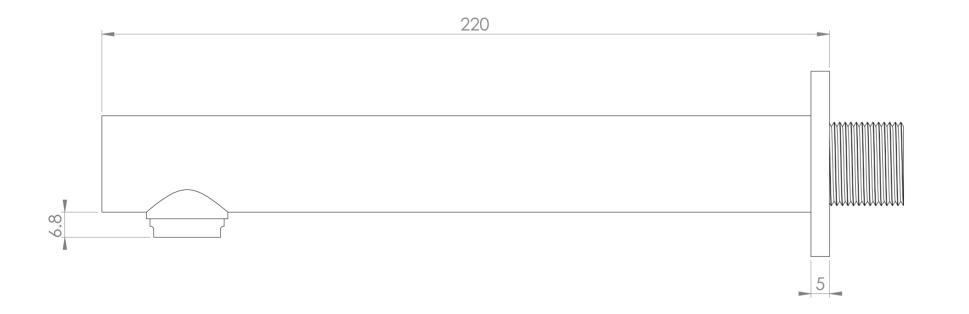

### TECHNICAL DRAWING

#### PRODUCT INFORMATION

Finish: Brushed Brass (PVD)

Height: 50mm

Depth: 165mm

Material: Brass

Product Type: Bath Spout

Width: 50mm

Approvals: WRAS Approved