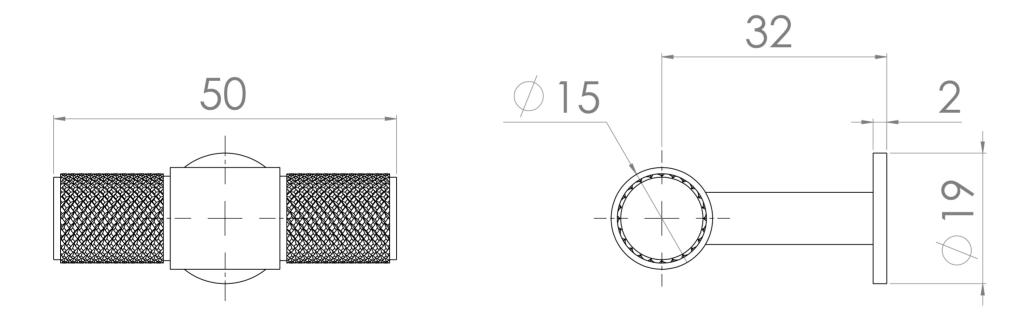

## TECHNICAL DRAWING

Saneux reserves the right to alter the specifications and product range without prior notice. Dimensions are given as a guide only. Dimensions should not be used for surrounding furniture, fixtures and fittings until the product is on site.

## **PRODUCT INFORMATION**

| Finish:  | Satin Black |
|----------|-------------|
| Height:  | 19mm        |
| Width:   | 50mm        |
| Depth:   | 32mm        |
| Material | Brass       |

Product Code: HDL31.SB