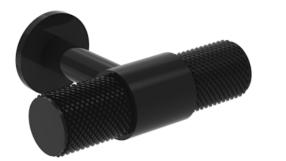

## MALMÖ KNOB – SATIN BLACK

## **PRODUCT INFORMATION**

| Finish:  | Satin Black |
|----------|-------------|
| Height:  | 19mm        |
| Width:   | 50mm        |
| Depth:   | 32mm        |
| Material | Brass       |

Product Code: HDL31.SB

## DESCRIPTION

Many of our units allow you to choose a handle and we have various style options you can go for.

Malmö was created to complement our new Frontier collection; nevertheless, you're not confined to that selection. Feel free to explore alternative furniture options that necessitate a handle, and let your imagination run wild!