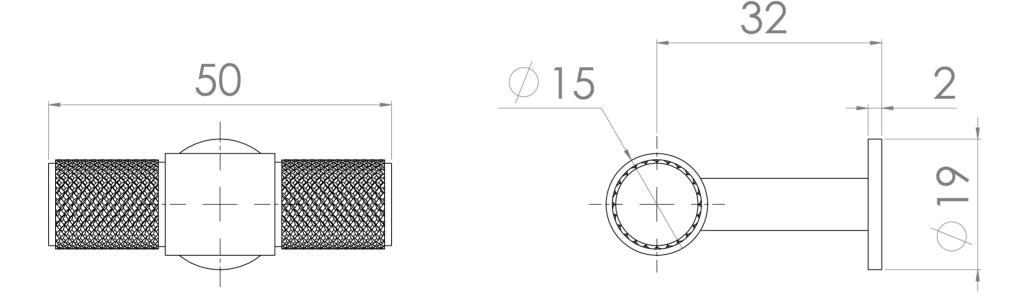

# PRODUCT INFORMATION

**Finish:** Brushed Brass (PVD)

Height: 19mm

Width: 50mm

Depth: 32mm

Material Brass

Product Code: HDL31.BB

## TECHNICAL DRAWING

Saneux reserves the right to alter the specifications and product range without prior notice. Dimensions are given as a guide only. Dimensions should not be used for surrounding furniture, fixtures and fittings until the product is on site.