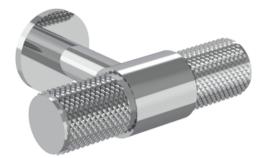

## MALMÖ KNOB - CHROME

## PRODUCT INFORMATION

| Finish:  | Chrome |
|----------|--------|
| Height:  | 19mm   |
| Width:   | 50mm   |
| Depth:   | 32mm   |
| Material | Brass  |

Product Code: HDL31

## DESCRIPTION

Many of our units allow you to choose a handle and we have various style options you can go for.

Malmö was created to complement our new Frontier collection; nevertheless, you're not confined to that selection. Feel free to explore alternative furniture options that necessitate a handle, and let your imagination run wild!