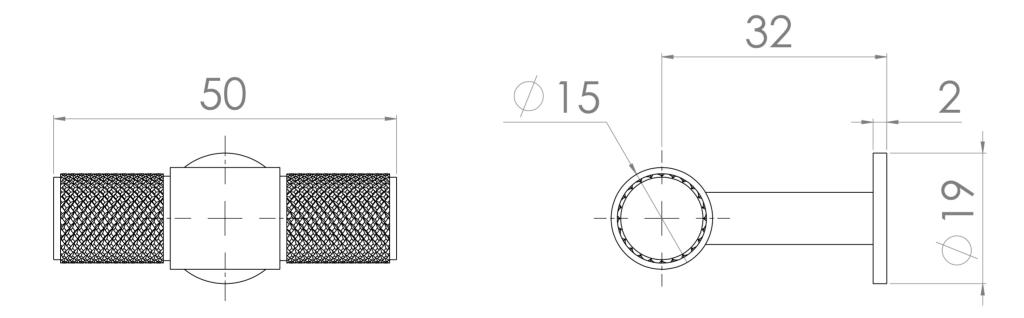

## PRODUCT INFORMATION

| Finish:  | Chrome |
|----------|--------|
| Height:  | 19mm   |
| Width:   | 50mm   |
| Depth:   | 32mm   |
| Material | Brass  |

Product Code: HDL31

## TECHNICAL DRAWING

Saneux reserves the right to alter the specifications and product range without prior notice. Dimensions are given as a guide only. Dimensions should not be used for surrounding furniture, fixtures and fittings until the product is on site.