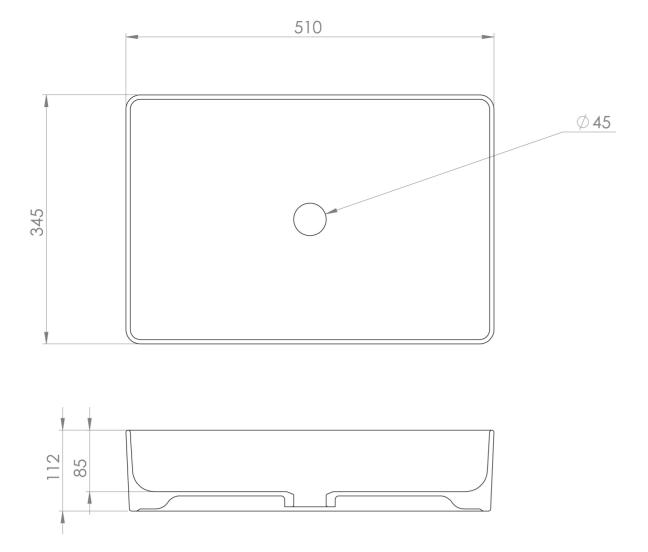

## PRODUCT INFORMATION

Finish: Gloss White

Height: 110mm

Width: 510mm

Depth: 345mm

**Material** Ceramic

Tap Holes0 Tap Hole

Recommended Waste Required Unslotted waste

## TECHNICAL DRAWING

Saneux reserves the right to alter the specifications and product range without prior notice. Dimensions are given as a guide only. Dimensions should not be used for surrounding furniture, fixtures and fittings until the product is on site.