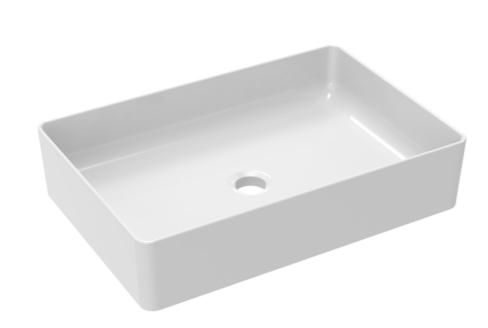

## SIENNA 50X34CM RECTANGULAR COUNTERTOP WASHBASIN

Product Code: SI050SCB.2

## **DESCRIPTION**

The delicate form of the SIENNA sanitaryware collection is evident through the thin ceramic used, creating a stunning selection of refined countertop washbasins.

Perfect for 60cm countertop units, this 50cm countertop washbasin from our SIENNA collection will complement both sharp and curved unit designs thanks to its rectangular shape and smooth rounded corners.