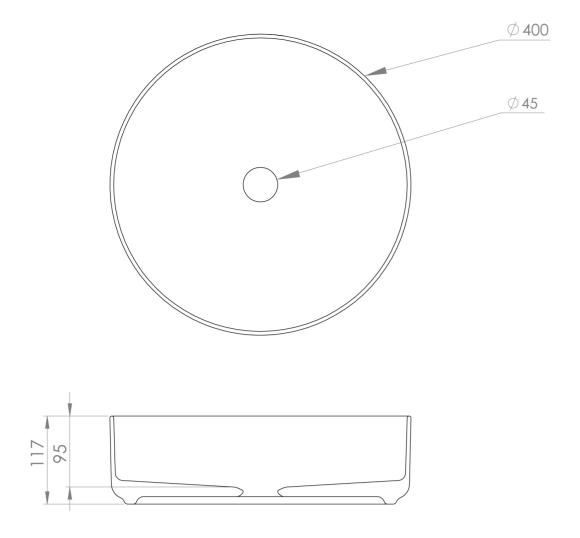

## PRODUCT INFORMATION

Finish: Gloss White

Height: 120mm

Width: 400mm

Depth: 400mm

**Material** Ceramic

**Tap Holes** 0 Tap Hole

Recommended Waste Required Unslotted waste

## TECHNICAL DRAWING

Saneux reserves the right to alter the specifications and product range without prior notice. Dimensions are given as a guide only. Dimensions should not be used for surrounding furniture, fixtures and fittings until the product is on site.