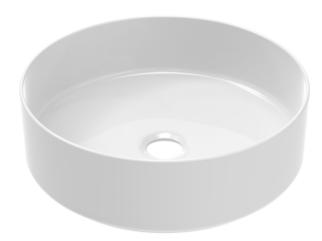

## SIENNA 40CM ROUND COUNTERTOP WASHBASIN

Product Code: SI040RCB

## **DESCRIPTION**

The delicate form of the SIENNA sanitaryware collection is evident through the thin ceramic used, creating a stunning selection of refined countertop washbasins.

Perfect for smaller countertop units, this 40cm countertop washbasin from our SIENNA collection will complement any style of unit thanks to its circular design.