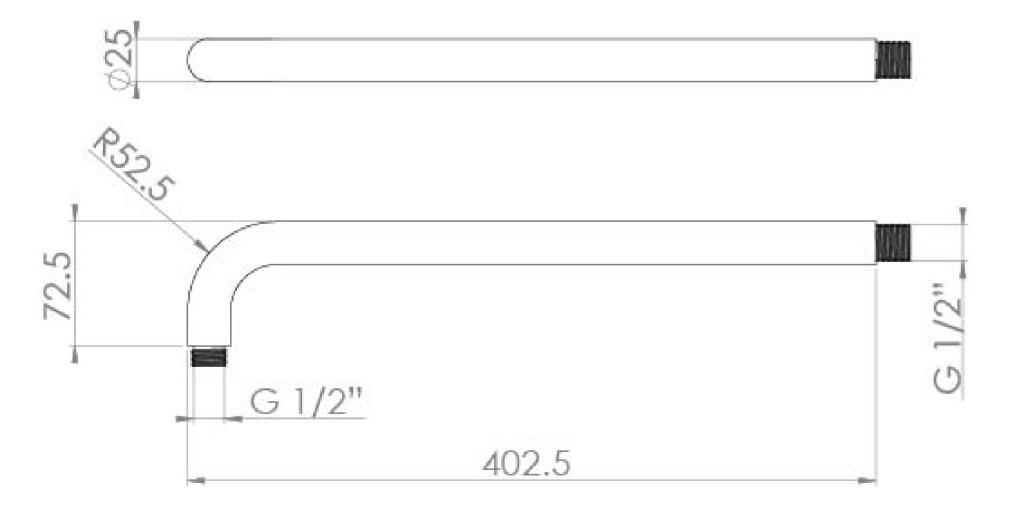

## TECHNICAL DRAWING

Saneux reserves the right to alter the specifications and product range without prior notice. Dimensions are given as a guide only. Dimensions should not be used for surrounding furniture, fixtures and fittings until the product is on site.

## PRODUCT INFORMATION

Finish: Brushed Brass (PVD)

Height: 72.5mm

Width: 25mm

**Depth:** 402.5mm

**Material** Brass

Weight 0.37kg

**Guarantee** 5 years standard, upgraded to 15 years if