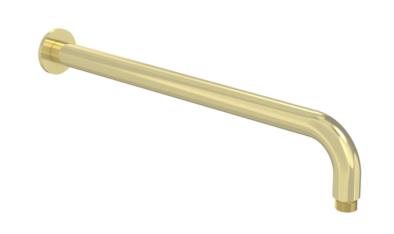

## COS 400MM WALL MOUNTED SHOWER ARM - BRUSHED BRASS

Product Code: CO229.BB

## **DESCRIPTION**

The COS collection was designed to create brassware that was both modern and classic to suit any style of bathroom.

This COS wall mounted shower arm in brushed brass has a 400mm projection and can work with our selection of shower heads. It instantly creates a luxurious shower experience. The brushed brass finish is in fact a PVD coating, which will help to make the brassware look flawless for years to come.