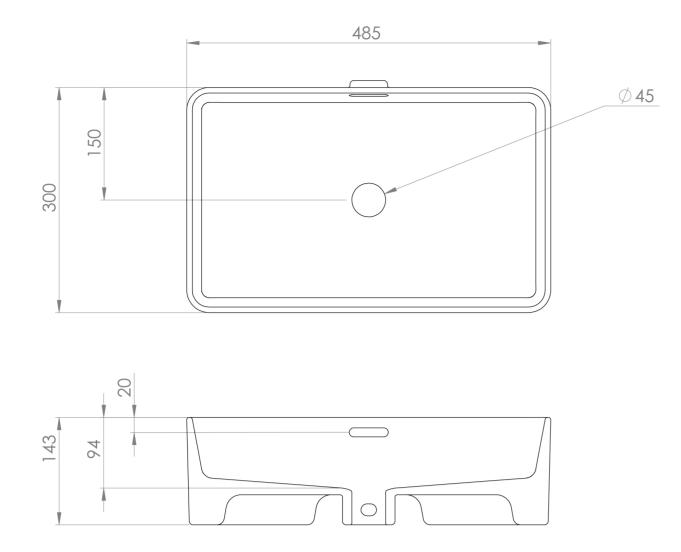

## **PRODUCT INFORMATION**

| Finish:                              | Gloss White   |
|--------------------------------------|---------------|
| Height:                              | 145mm         |
| Width:                               | 485mm         |
| Depth:                               | 300mm         |
| Material                             | Ceramic       |
| Overflow(s)                          | Yes           |
| Overflow Position                    | Centre        |
| Overflow Diameter                    | Oval          |
| Compatible Overflows                 | sp.si.001     |
| Tap Holes                            | 0 Tap Hole    |
| Recommended Waste Required           | Slotted waste |
| Furniture Required For Installation? | Yes           |
| Guarantee                            | Lifetime      |
| Extra Tap Hole Options               | N/A           |

## TECHNICAL DRAWING

Saneux reserves the right to alter the specifications and product range without prior notice. Dimensions are given as a guide only. Dimensions should not be used for surrounding furniture, fixtures and fittings until the product is on site.