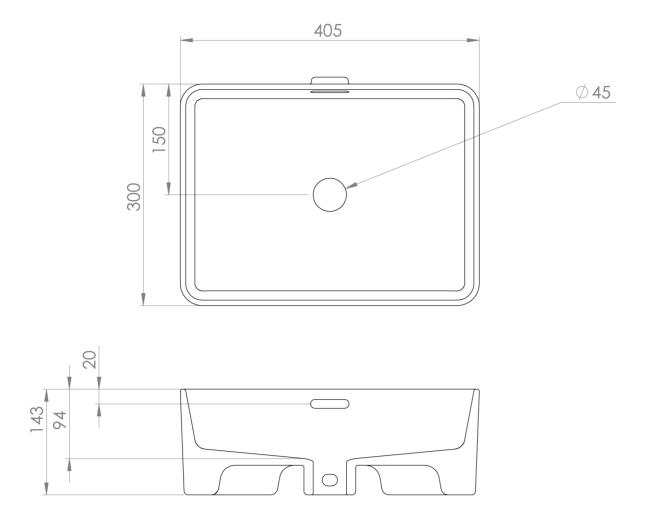

## PRODUCT INFORMATION

Finish: Gloss White

Height: 145mm

Width: 405mm

Depth: 300mm

**Material** Ceramic

Overflow(s) Yes

Overflow Position Centre

Overflow Diameter Oval

Compatible Overflows sp.si.001

Tap Holes0 Tap Hole

Recommended Waste Required Slotted waste

Furniture Required For Installation? Yes

**Guarantee** Lifetime

Extra Tap Hole Options N/A

## TECHNICAL DRAWING

Saneux reserves the right to alter the specifications and product range without prior notice. Dimensions are given as a guide only. Dimensions should not be used for surrounding furniture, fixtures and fittings until the product is on site.