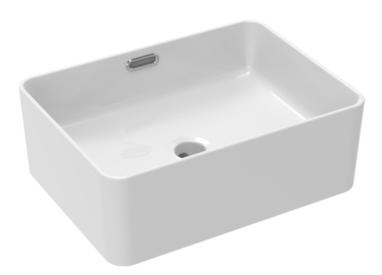

## SIENNA 40X31.5CM RECTANGULAR COUNTERTOP WASHBASIN - WITH OVERFLOW

Product Code: SI040SCB

## PRODUCT INFORMATION

Finish: Gloss White

Height: 145mm

Width: 405mm

Depth: 300mm

**Material** Ceramic

Overflow(s) Yes

Overflow Position Centre

## **DESCRIPTION**

The delicate form of the SIENNA sanitaryware collection is evident through the thin ceramic used, creating a stunning selection of refined countertop washbasins.

A cutting edge design featuring an integrated overflow sets this countertop basin apart as an industry pioneer.