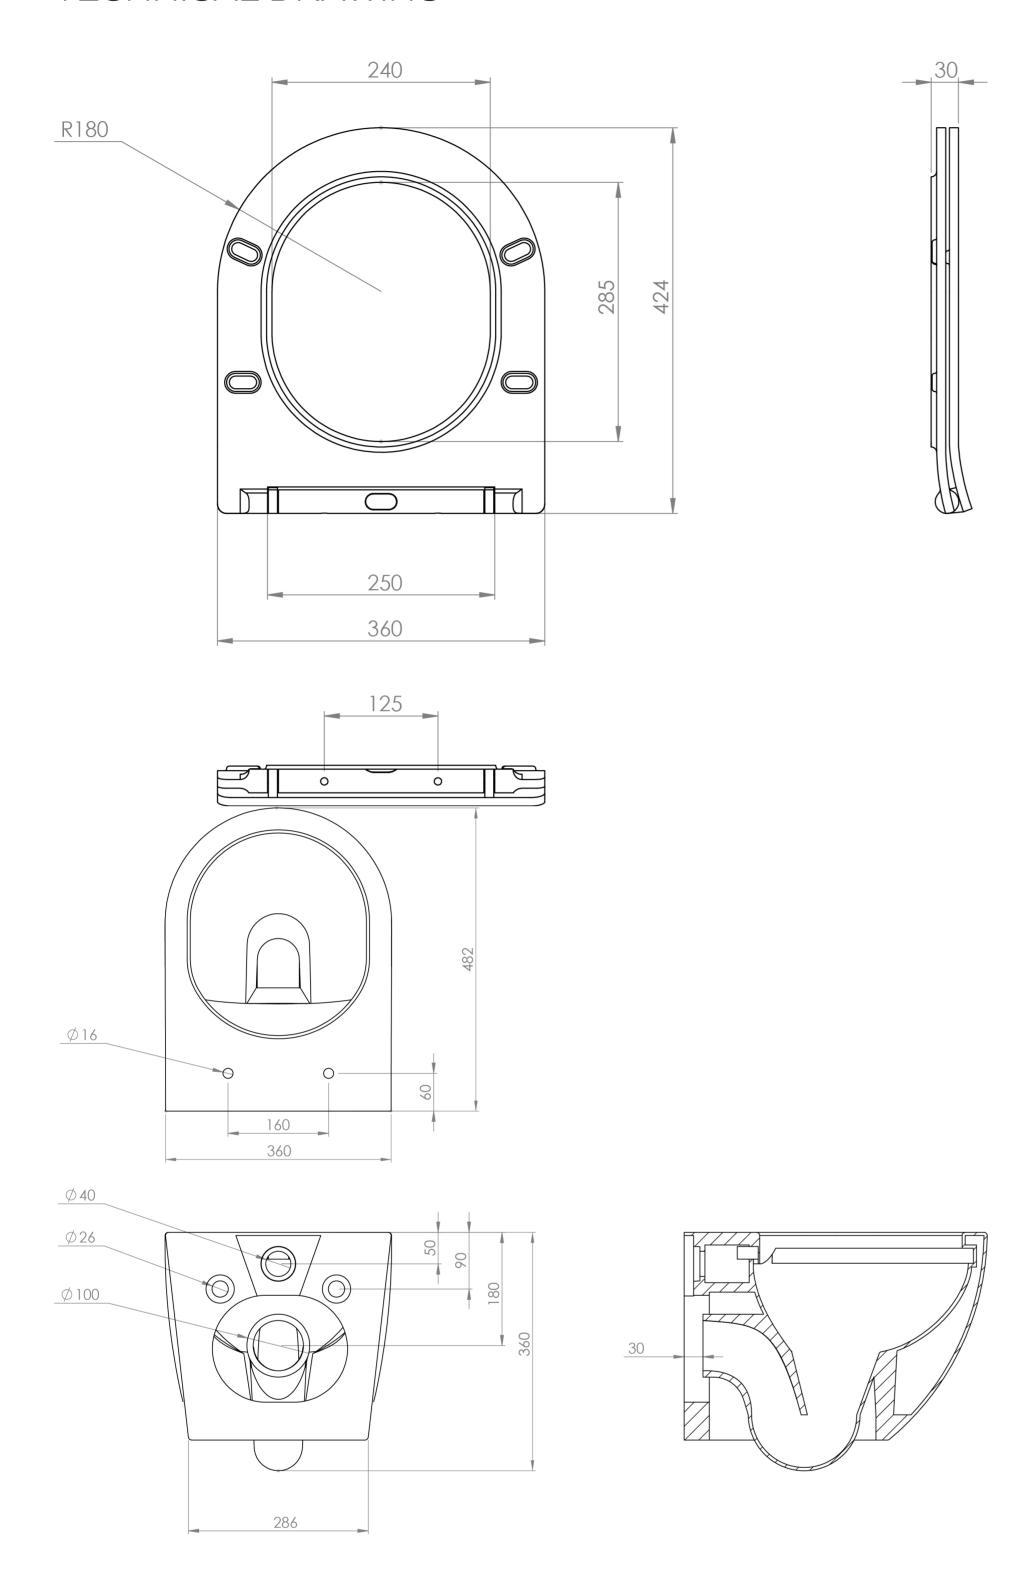

## TECHNICAL DRAWING

Saneux reserves the right to alter the specifications and product range without prior notice. Dimensions are given as a guide only. Dimensions should not be used for surrounding furniture, fixtures and fittings until the product is on site.

## PRODUCT INFORMATION

Finish: Gloss White

Height: 360mm

Width: 360mm

Depth: 482mm

**Material** Ceramic

Weight 35kg

**Guarantee** Lifetime, 2 years on working parts