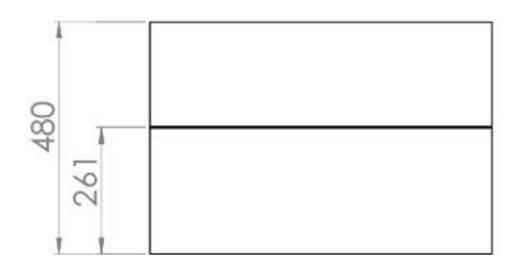

## PRODUCT INFORMATION

Finish: Matte White

Height: 480mm

Width: 707mm

Depth: 445mm

MFC Material

Weight 25.831kg

5 years Guarantee

## TECHNICAL DRAWING

Saneux reserves the right to alter the specifications and product range without prior notice. Dimensions are given as a guide only. Dimensions should not be used for surrounding furniture, fixtures and fittings until the product is on site.