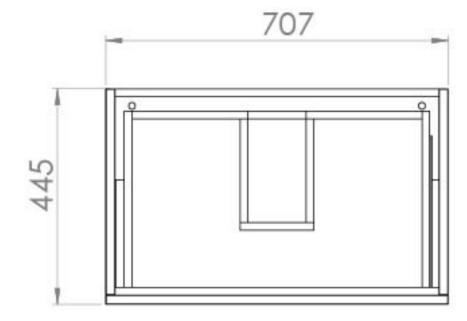

## PRODUCT INFORMATION

Finish: Matte White

Height: 480mm

Width: 707mm

Depth: 445mm

MFC Material

Weight 25.831kg

5 years Guarantee

## TECHNICAL DRAWING

Saneux reserves the right to alter the specifications and product range without prior notice. Dimensions are given as a guide only. Dimensions should not be used for surrounding furniture, fixtures and fittings until the product is on site.