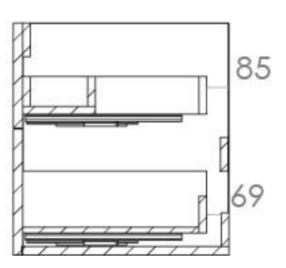

Configuration 2 Drawer

**Drawer Type** Soft close

Compatible Basin(s) 50011

AU072T.GW, AU072T.IG, AU072T.MW, Compatible Countertop(s)

AU072T.C

2, purchase separately Handle(s) Required

Other Features Easy installation Quick release drawers

## TECHNICAL DRAWING

Saneux reserves the right to alter the specifications and product range without prior notice. Dimensions are given as a guide only. Dimensions should not be used for surrounding furniture, fixtures and fittings until the product is on site.