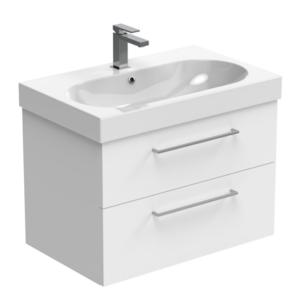

## AUSTEN 72CM 2 DRAWER WALL MOUNTED UNIT -MATTE WHITE

Product Code: AU072W2.MW

This 72cm 2 drawer wall mounted unit in the sleek matte white finish provides that additional bit of much needed storage space. The floating design will make a bathroom feel bigger with the extra floor space, plus the unit comes with light grey in-drawer mats, giving the unit a luxurious finish for an affordable price. Pair it with a countertop for a high-end look.