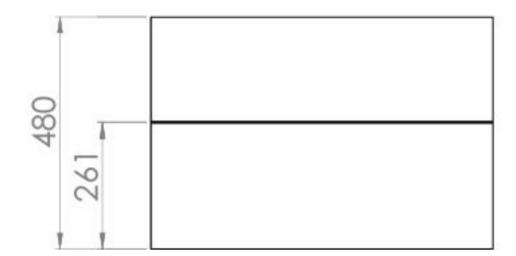

## PRODUCT INFORMATION

Matte Iron Grey Finish:

Height: 480mm

Width: 707mm

Depth: 445mm

MFC Material

Weight 25.831kg

5 years Guarantee

## TECHNICAL DRAWING

Saneux reserves the right to alter the specifications and product range without prior notice. Dimensions are given as a guide only. Dimensions should not be used for surrounding furniture, fixtures and fittings until the product is on site.