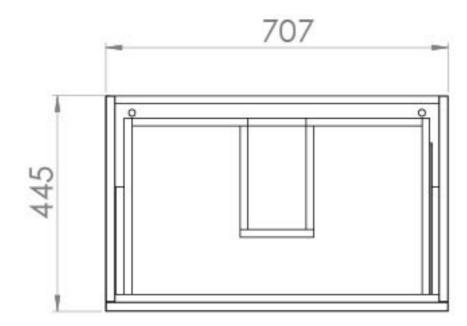

## PRODUCT INFORMATION

Matte Iron Grey Finish:

Height: 480mm

Width: 707mm

Depth: 445mm

MFC Material

Weight 25.831kg

5 years Guarantee

## TECHNICAL DRAWING

Saneux reserves the right to alter the specifications and product range without prior notice. Dimensions are given as a guide only. Dimensions should not be used for surrounding furniture, fixtures and fittings until the product is on site.