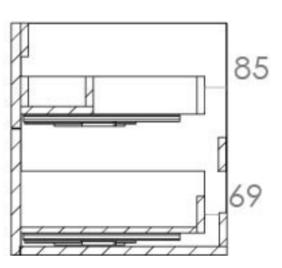

Configuration 2 Drawer

**Drawer Type** Soft close

Compatible Basin(s) 50011

AU072T.GW, AU072T.IG, AU072T.MW, Compatible Countertop(s)

AU072T.C

2, purchase separately Handle(s) Required

Easy installation Quick release drawers Other Features

## TECHNICAL DRAWING

Saneux reserves the right to alter the specifications and product range without prior notice. Dimensions are given as a guide only. Dimensions should not be used for surrounding furniture, fixtures and fittings until the product is on site.