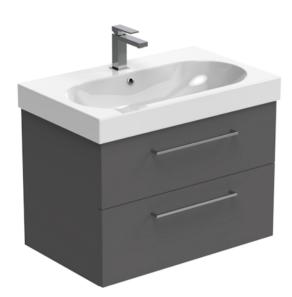

## AUSTEN 72CM 2 DRAWER WALL MOUNTED UNIT -MATTE IRON GREY

Product Code: AU072W2.IG

This 72cm 2 drawer wall mounted unit in the modern matte iron grey finish provides that additional bit of much needed storage space. The floating design will make a bathroom feel bigger with the extra floor space, plus the unit comes with light grey in-drawer mats, giving the unit a luxurious finish for an affordable price. Pair it with a countertop for a high-end look.