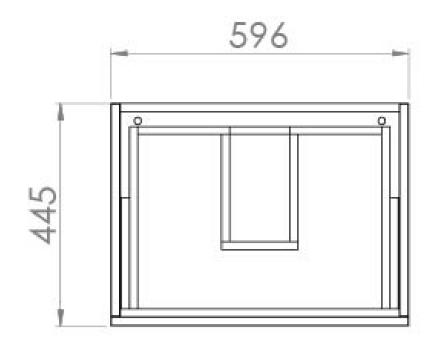

## PRODUCT INFORMATION

Finish: Matte White

Height: 480mm

Width: 596mm

Depth: 445mm

MFC Material

Weight 23.285kg

5 years Guarantee

## TECHNICAL DRAWING

Saneux reserves the right to alter the specifications and product range without prior notice. Dimensions are given as a guide only. Dimensions should not be used for surrounding furniture, fixtures and fittings until the product is on site.