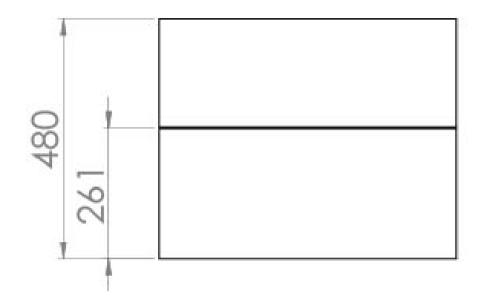

## PRODUCT INFORMATION

Finish: Matte White

Height: 480mm

Width: 596mm

Depth: 445mm

MFC Material

Weight 23.285kg

5 years Guarantee

## TECHNICAL DRAWING

Saneux reserves the right to alter the specifications and product range without prior notice. Dimensions are given as a guide only. Dimensions should not be used for surrounding furniture, fixtures and fittings until the product is on site.