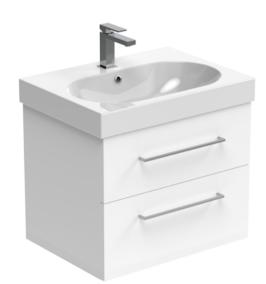

## AUSTEN 60CM 2 DRAWER WALL MOUNTED UNIT -**GLOSS WHITE**

Product Code: AU060W2.GW

## **DESCRIPTION**

AUSTEN was designed to provide you with the best quality bathroom products that offer a luxury style. The collection offers the complete package with washbasins, vanity units, WC units, side units, mirror cabinets, and toilets so you can create a complete bathroom that will look timeless for years to come.

This 60cm 2 drawer wall mounted unit in the classic gloss white finish provides that additional bit of much needed storage space. The floating design will make a bathroom feel bigger with the extra floor space, plus the unit comes with light grey in-drawer mats, giving the unit a luxurious finish for an affordable price. Pair it with a countertop for a high-end look.