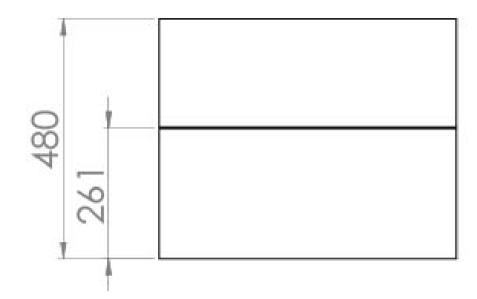

## PRODUCT INFORMATION

Finish: Gloss White

Height: 480mm

Width: 596mm

Depth: 445mm

MFC Material

Weight 23.285kg

5 years Guarantee

## TECHNICAL DRAWING

Saneux reserves the right to alter the specifications and product range without prior notice. Dimensions are given as a guide only. Dimensions should not be used for surrounding furniture, fixtures and fittings until the product is on site.