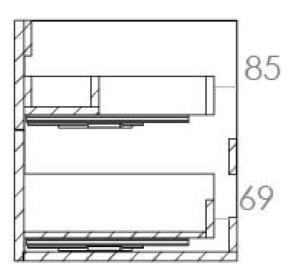

Configuration 2 Drawer

**Drawer Type** Soft close

Compatible Basin(s) 50010, 50010.0TH

AU060T.GW, AU060T.IG, AU060T.MW, Compatible Countertop(s)

AU060T.C

Handle(s) Required 2, purchase separately

Other Features Easy installation Quick release drawers

## TECHNICAL DRAWING

Saneux reserves the right to alter the specifications and product range without prior notice. Dimensions are given as a guide only. Dimensions should not be used for surrounding furniture, fixtures and fittings until the product is on site.