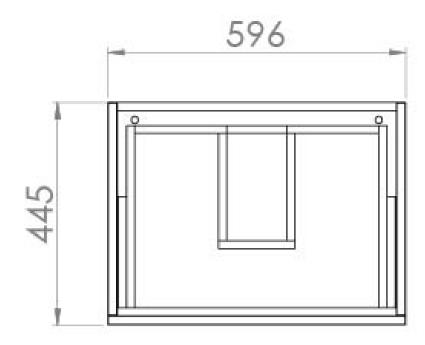

## PRODUCT INFORMATION

Finish: Gloss White

Height: 480mm

Width: 596mm

Depth: 445mm

MFC Material

Weight 23.285kg

5 years Guarantee

## TECHNICAL DRAWING

Saneux reserves the right to alter the specifications and product range without prior notice. Dimensions are given as a guide only. Dimensions should not be used for surrounding furniture, fixtures and fittings until the product is on site.