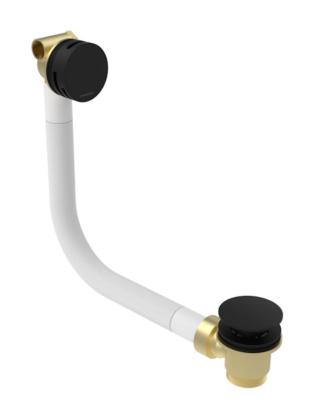

## COS BATH FILLER, OVERFLOW & CLICKER WASTE - MATTE BLACK

## **DESCRIPTION**

The COS collection was designed to create brassware that was both modern and classic to suit any style of bathroom.

This COS bath filler with a clicker waste & overflow in matte black is a great option for your built-in bath as it combines a filler, waste and overflow in just one product.