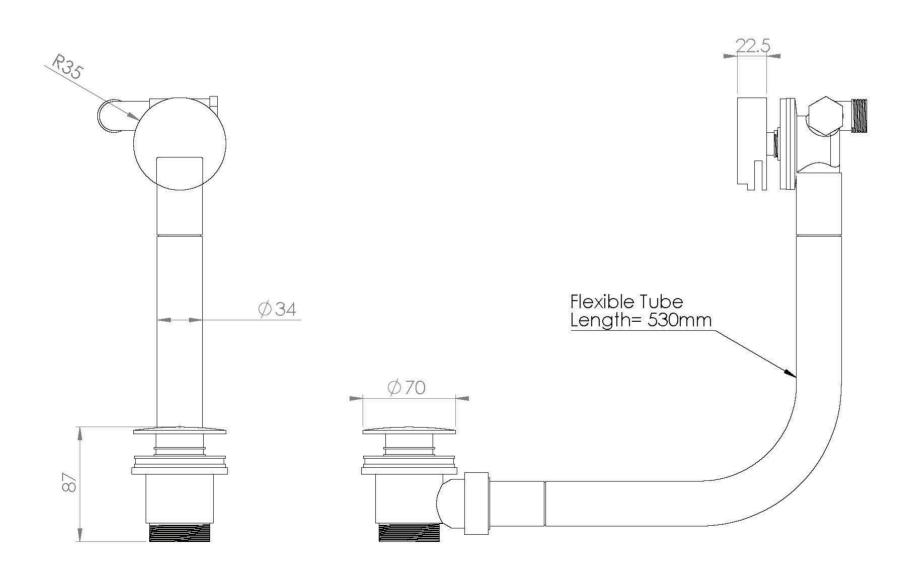

# COS BATH FILLER, OVERFLOW & CLICKER WASTE -MATTE BLACK



## **PRODUCT INFORMATION**

Finish:

Matte Black (Electroplated)

Weight

1.54kg

Material

Brass

Product Code: CO099.MB

## DESCRIPTION

The COS collection was designed to create brassware that was both modern and classic to suit any style of bathroom.

This COS bath filler with a clicker waste & overflow in matte black is a great option for your built-in bath as it combines a filler, waste and overflow in just one product.

Pair it with one of our built-in baths and a COS concealed thermostatic shower valve to operate it.

### **TECHNICAL DRAWING**



### FLOW RATE

<sup>O</sup> 0.1 Bar - Flowrate: 3.7 l/min

- 0 0.5 Bar Flowrate: 8.9 l/min
- <sup>0</sup> 1 Bar Flowrate: 13.4 l/min
- <sup>O</sup> 3 Bar Flowrate: 23.7 l/min

Saneux reserves the right to alter the specifications and product range without prior notice. Dimensions are given as a guide only. Dimensions should not be used for surrounding furniture, fixtures and fittings until the product is on site.

https://saneux.com/products/cos-bath-filler-overflow-clicker-waste-matte-black-1