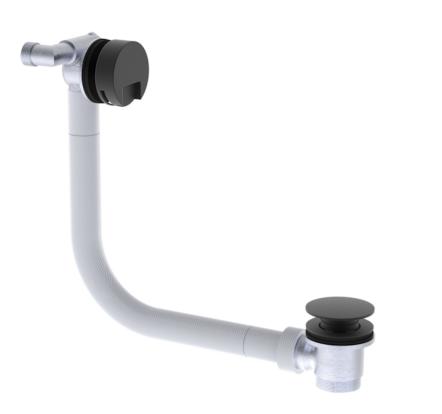

# COS BATH FILLER, OVERFLOW & CLICKER WASTE -MATTE BLACK

## **PRODUCT INFORMATION**

Finish:

Matte Black (Electroplated)

Weight

1.54kg

Material

Brass

Product Code: CO099.MB

## DESCRIPTION

The COS collection was designed to create brassware that was both modern and classic to suit any style of bathroom.

This COS bath filler with a clicker waste & overflow in matte black is a great option for your built-in bath as it combines a filler, waste and overflow in just one product.