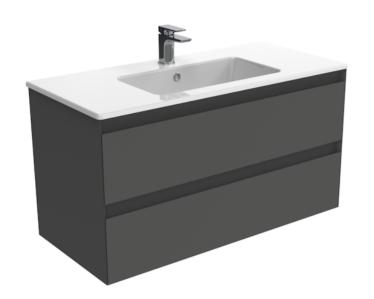

## UNI 100CM 2 DRAWER WALL MOUNTED UNIT - MATTE ANTHRACITE

Product Code: UNI100W2.MA

## DESCRIPTION

We've kept the UNI collection at a low profile - quite literally. It carries a vast range of slim profile basins with handle-less drawer units to help you to create a contemporary bathroom.

The 100cm 2 drawer wall mounted unit has plenty of storage space, and the finer detail of soft closing drawers prevents slamming. Opt for the matte anthracite finish to add more depth to your design, and pair it with either a UNI countertop or UNI 100cm slim profile basin.