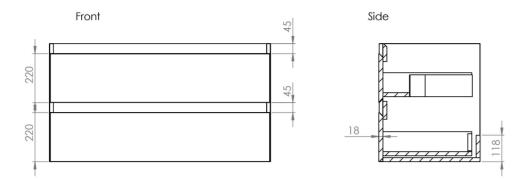

## **PRODUCT INFORMATION**

| Finish:                  | Matte Anthracite                                                        |
|--------------------------|-------------------------------------------------------------------------|
| Height:                  | 530mm                                                                   |
| Width:                   | 995mm                                                                   |
| Depth:                   | 455mm                                                                   |
| Material                 | MDF, MFC                                                                |
| Weight                   | 36kg                                                                    |
| Guarantee                | 5 years                                                                 |
| Configuration            | 2 Drawer                                                                |
| Drawer Type              | Soft close                                                              |
| Compatible Basin(s)      | UN100B.0TH, UN100B                                                      |
| Compatible Countertop(s) | UN100T.C, UN100T.EO, UN100T.MW                                          |
| Other Features           | Easy installation Quick release drawers<br>Saneux branded drawer covers |

## TECHNICAL DRAWING

Saneux reserves the right to alter the specifications and product range without prior notice. Dimensions are given as a guide only. Dimensions should not be used for surrounding furniture, fixtures and fittings until the product is on site.