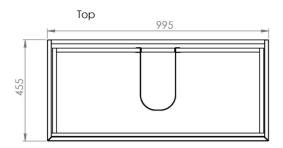

## **PRODUCT INFORMATION**

| Finish:                  | Matte Anthracite                                                        |
|--------------------------|-------------------------------------------------------------------------|
| Height:                  | 530mm                                                                   |
| Width:                   | 995mm                                                                   |
| Depth:                   | 455mm                                                                   |
| Material                 | MDF, MFC                                                                |
| Weight                   | 36kg                                                                    |
| Guarantee                | 5 years                                                                 |
| Configuration            | 2 Drawer                                                                |
| Drawer Type              | Soft close                                                              |
| Compatible Basin(s)      | UN100B.0TH, UN100B                                                      |
| Compatible Countertop(s) | UN100T.C, UN100T.EO, UN100T.MW                                          |
| Other Features           | Easy installation Quick release drawers<br>Saneux branded drawer covers |

## TECHNICAL DRAWING

Saneux reserves the right to alter the specifications and product range without prior notice. Dimensions are given as a guide only. Dimensions should not be used for surrounding furniture, fixtures and fittings until the product is on site.