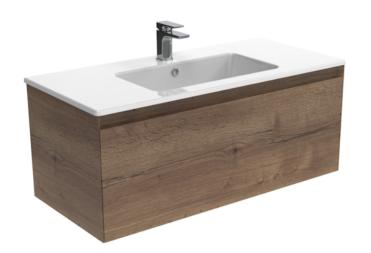

## UNI 100CM 1 DRAWER WALL MOUNTED UNIT -ENGLISH OAK

Product Code: UNI100W1.EO

We've kept the UNI collection at a low profile - quite literally. It carries a vast range of slim profile basins with handle-less drawer units to help you to create a contemporary bathroom.

The 100cm 1 drawer wall mounted unit has plenty of storage space, and the finer detail of a soft closing drawer prevents slamming. Opt for the English oak finish to bring a natural element into your bathroom, and pair it with either a UNI countertop or UNI 100cm slim profile basin.