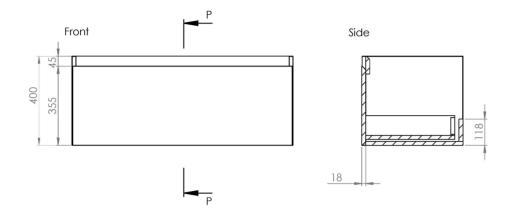

## **PRODUCT INFORMATION**

| Finish:                  | English Oak                                                             |
|--------------------------|-------------------------------------------------------------------------|
| Height:                  | 400mm                                                                   |
| Width:                   | 995mm                                                                   |
| Depth:                   | 455mm                                                                   |
| Material                 | MDF, MFC                                                                |
| Weight                   | 29kg                                                                    |
| Guarantee                | 5 years                                                                 |
| Configuration            | 1 Drawer                                                                |
| Drawer Type              | Soft close                                                              |
| Compatible Basin(s)      | UN100B.0TH, UN100B                                                      |
| Compatible Countertop(s) | UN100T.C, UN100T.EO, UN100T.MW                                          |
| Other Features           | Easy installation Quick release drawers<br>Saneux branded drawer covers |

## TECHNICAL DRAWING

Saneux reserves the right to alter the specifications and product range without prior notice. Dimensions are given as a guide only. Dimensions should not be used for surrounding furniture, fixtures and fittings until the product is on site.