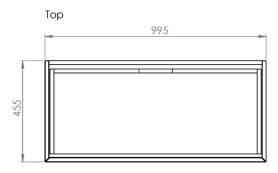

## **PRODUCT INFORMATION**

| Finish:                  | English Oak                                                             |
|--------------------------|-------------------------------------------------------------------------|
| Height:                  | 400mm                                                                   |
| Width:                   | 995mm                                                                   |
| Depth:                   | 455mm                                                                   |
| Material                 | MDF, MFC                                                                |
| Weight                   | 29kg                                                                    |
| Guarantee                | 5 years                                                                 |
| Configuration            | 1 Drawer                                                                |
| Drawer Type              | Soft close                                                              |
| Compatible Basin(s)      | UN100B.0TH, UN100B                                                      |
| Compatible Countertop(s) | UN100T.C, UN100T.EO, UN100T.MW                                          |
| Other Features           | Easy installation Quick release drawers<br>Saneux branded drawer covers |

## TECHNICAL DRAWING

Saneux reserves the right to alter the specifications and product range without prior notice. Dimensions are given as a guide only. Dimensions should not be used for surrounding furniture, fixtures and fittings until the product is on site.