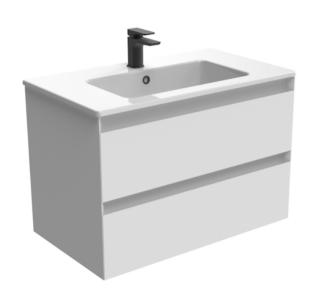

## UNI 80CM 2 DRAWER WALL MOUNTED UNIT - MATTE WHITE

Product Code: UNI080W2.MW

## DESCRIPTION

We've kept the UNI collection at a low profile - quite literally. It carries a vast range of slim profile basins with handle-less drawer units to help you to create a contemporary bathroom.

The 80cm 2 drawer wall mounted unit has plenty of storage space, and the finer detail of soft closing drawers prevents slamming. Opt for the matte white finish which will suit any bathroom colour scheme, and pair it with either a UNI countertop or UNI 80cm slim profile basin.