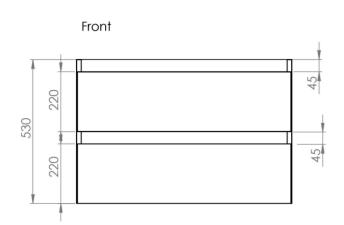

## PRODUCT INFORMATION

Finish: Matte White

Height: 530mm

Width: 795mm

Depth: 455mm

Material MDF, MFC

Weight 35kg

**Guarantee** 5 years

## TECHNICAL DRAWING

Saneux reserves the right to alter the specifications and product range without prior notice. Dimensions are given as a guide only. Dimensions should not be used for surrounding furniture, fixtures and fittings until the product is on site.