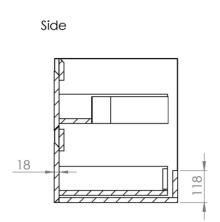

## PRODUCT INFORMATION

Finish: Matte White

Height: 530mm

Width: 795mm

Depth: 455mm

Material MDF, MFC

Weight 35kg

**Guarantee** 5 years

## TECHNICAL DRAWING

Saneux reserves the right to alter the specifications and product range without prior notice. Dimensions are given as a guide only. Dimensions should not be used for surrounding furniture, fixtures and fittings until the product is on site.