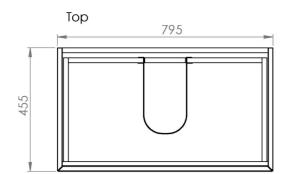

## PRODUCT INFORMATION

Finish: Matte White

Height: 530mm

Width: 795mm

Depth: 455mm

Material MDF, MFC

Weight 35kg

**Guarantee** 5 years

## TECHNICAL DRAWING

Saneux reserves the right to alter the specifications and product range without prior notice. Dimensions are given as a guide only. Dimensions should not be used for surrounding furniture, fixtures and fittings until the product is on site.