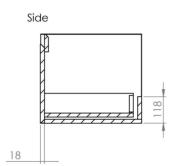

## PRODUCT INFORMATION

**Finish:** Matte Anthracite

Height: 400mm

Width: 795mm

Depth: 455mm

Material MDF, MFC

Weight 30kg

**Guarantee** 5 years

## TECHNICAL DRAWING

Saneux reserves the right to alter the specifications and product range without prior notice. Dimensions are given as a guide only. Dimensions should not be used for surrounding furniture, fixtures and fittings until the product is on site.