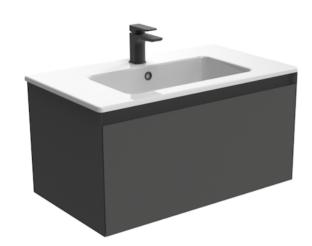

## UNI 80CM 1 DRAWER WALL MOUNTED UNIT - MATTE ANTHRACITE

Product Code: UNI080W1.MA

## DESCRIPTION

We've kept the UNI collection at a low profile - quite literally. It carries a vast range of slim profile basins with handle-less drawer units to help you to create a contemporary bathroom.

The 80cm 1 drawer wall mounted unit has plenty of storage space, and the finer detail of a soft closing drawer prevents slamming. Opt for the matte anthracite finish to add more depth to your design, and pair it with either a UNI countertop or UNI 80cm slim profile basin.