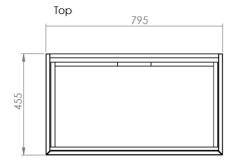

## PRODUCT INFORMATION

**Finish:** Matte Anthracite

Height: 400mm

Width: 795mm

Depth: 455mm

Material MDF, MFC

Weight 30kg

**Guarantee** 5 years

## TECHNICAL DRAWING

Saneux reserves the right to alter the specifications and product range without prior notice. Dimensions are given as a guide only. Dimensions should not be used for surrounding furniture, fixtures and fittings until the product is on site.