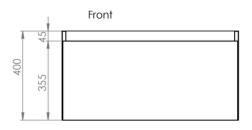

## PRODUCT INFORMATION

**Finish:** Matte Anthracite

Height: 400mm

Width: 795mm

Depth: 455mm

Material MDF, MFC

Weight 30kg

**Guarantee** 5 years

## TECHNICAL DRAWING

Saneux reserves the right to alter the specifications and product range without prior notice. Dimensions are given as a guide only. Dimensions should not be used for surrounding furniture, fixtures and fittings until the product is on site.