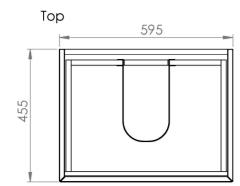

## PRODUCT INFORMATION

**Finish:** Matte Anthracite

Height: 530mm

Width: 595mm

Depth: 455mm

Material MDF, MFC

Weight 25kg

**Guarantee** 5 years

## TECHNICAL DRAWING

Saneux reserves the right to alter the specifications and product range without prior notice. Dimensions are given as a guide only. Dimensions should not be used for surrounding furniture, fixtures and fittings until the product is on site.