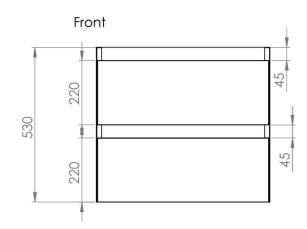

## PRODUCT INFORMATION

**Finish:** Matte Anthracite

Height: 530mm

Width: 595mm

Depth: 455mm

Material MDF, MFC

Weight 25kg

**Guarantee** 5 years

**Configuration** 2 Drawer

**Drawer Type** Soft close

Compatible Basin(s) UN060B, UN060B.0TH

Compatible Countertop(s) UN060T.EO, UN060T.C

Other Features

Easy installation Quick release drawers

Saneux branded drawer covers

## TECHNICAL DRAWING

Saneux reserves the right to alter the specifications and product range without prior notice. Dimensions are given as a guide only. Dimensions should not be used for surrounding furniture, fixtures and fittings until the product is on site.