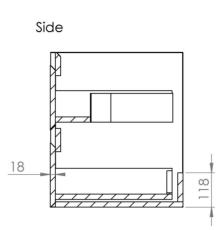

## PRODUCT INFORMATION

**Finish:** Matte Anthracite

Height: 530mm

Width: 595mm

Depth: 455mm

Material MDF, MFC

Weight 25kg

**Guarantee** 5 years

## TECHNICAL DRAWING

Saneux reserves the right to alter the specifications and product range without prior notice. Dimensions are given as a guide only. Dimensions should not be used for surrounding furniture, fixtures and fittings until the product is on site.