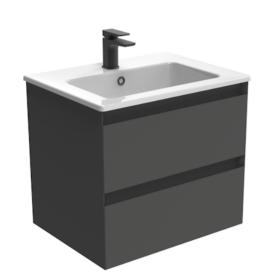

## UNI 60CM 2 DRAWER WALL MOUNTED UNIT - MATTE ANTHRACITE

Product Code: UNI060W2.MA

## PRODUCT INFORMATION

**Finish:** Matte Anthracite

Height: 530mm

Width: 595mm

Depth: 455mm

Material MDF, MFC

Weight 25kg

**Guarantee** 5 years

## DESCRIPTION

We've kept the UNI collection at a low profile - quite literally. It carries a vast range of slim profile basins with handle-less drawer units to help you to create a contemporary bathroom.

The 60cm 2 drawer wall mounted unit has plenty of storage space, and the finer detail of soft closing drawers prevents slamming. Opt for the matte anthracite finish to add more depth to your design, and pair it with either a UNI countertop or UNI 60cm slim profile basin.