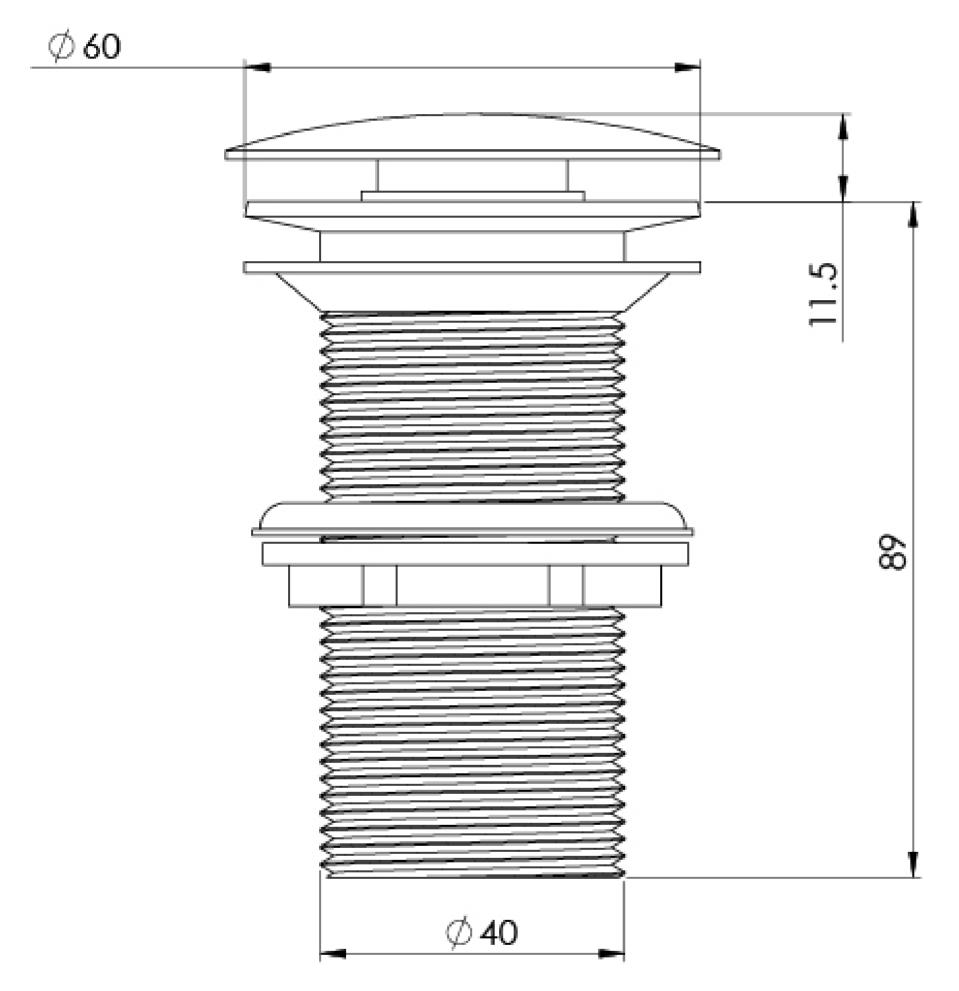

## PRODUCT INFORMATION

| Finish:   | Brushed Brass (PVD)                                  |
|-----------|------------------------------------------------------|
| Height:   | 87mm                                                 |
| Width:    | 60mm                                                 |
| Depth:    | 60mm                                                 |
| Material  | Brass                                                |
| Weight    | 0.23kg                                               |
| Guarantee | 5 years standard, upgraded to 15 years if registered |

## TECHNICAL DRAWING

Saneux reserves the right to alter the specifications and product range without prior notice. Dimensions are given as a guide only. Dimensions should not be used for surrounding furniture, fixtures and fittings until the product is on site.