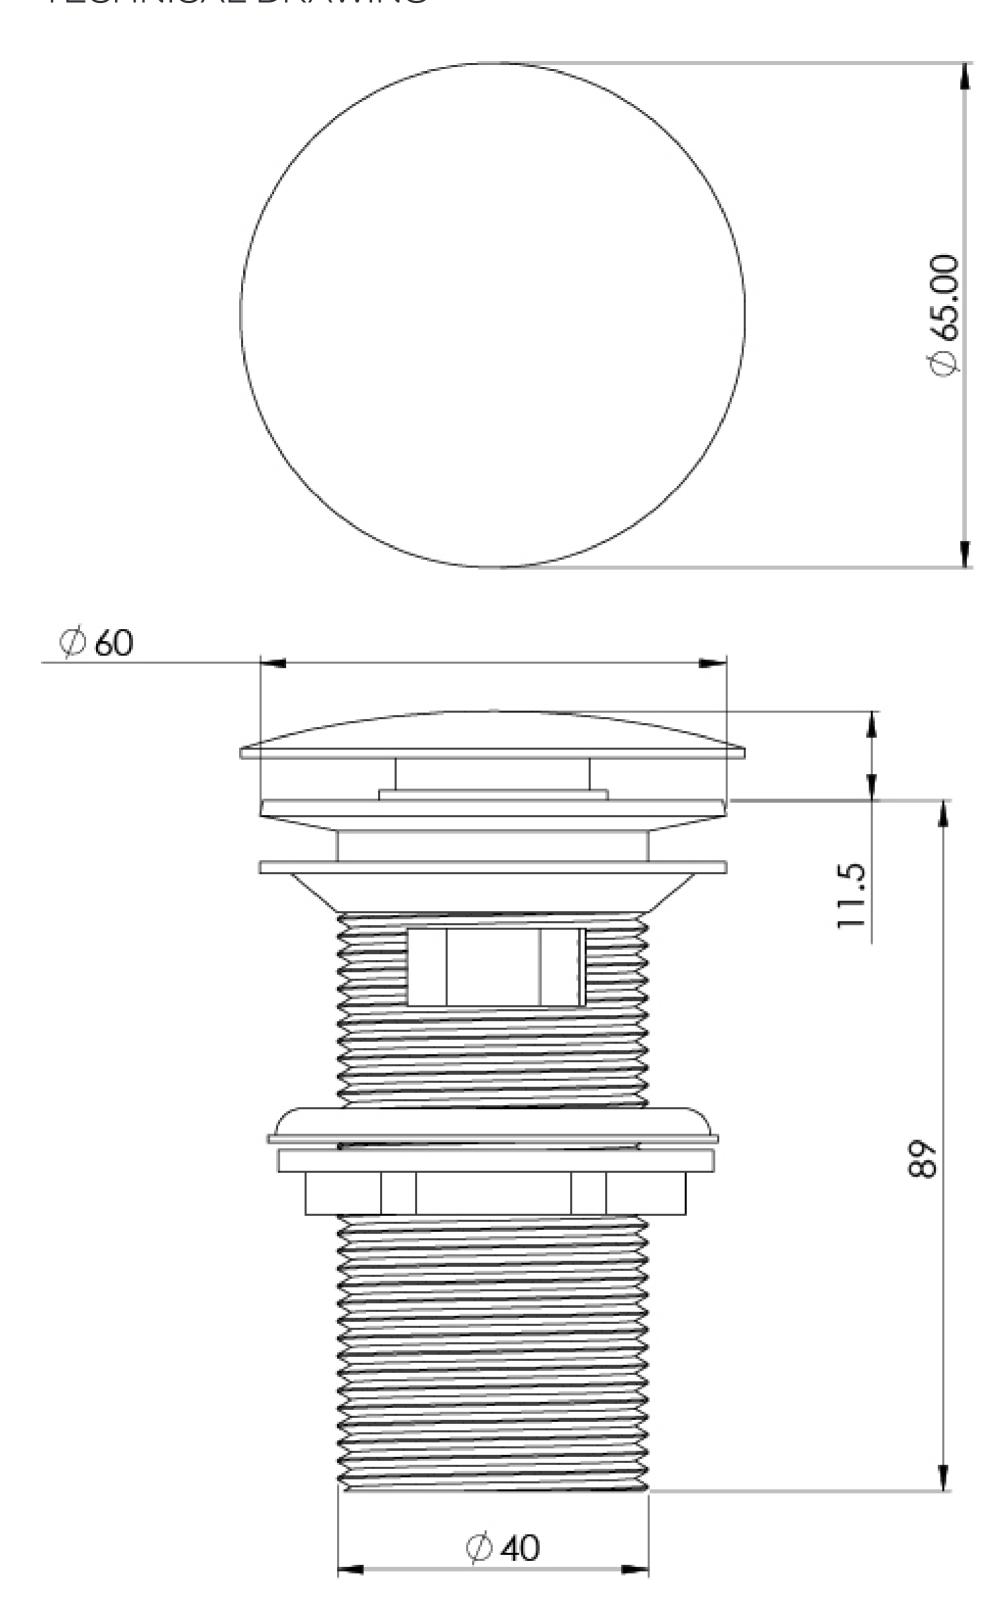

## TECHNICAL DRAWING

Saneux reserves the right to alter the specifications and product range without prior notice. Dimensions are given as a guide only. Dimensions should not be used for surrounding furniture, fixtures and fittings until the product is on site.

## PRODUCT INFORMATION

Finish: Matte Black (Electroplated)

Height: 87mm

Width: 60mm

Depth: 60mm

**Material** Brass

Weight 0.21kg

**Guarantee** 5 years standard, upgraded to 15 years if