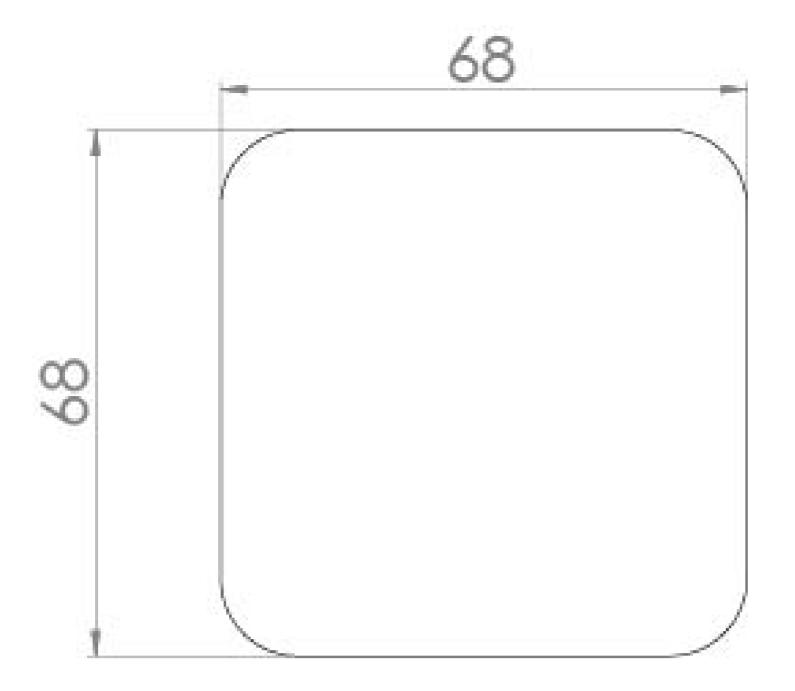

## PRODUCT INFORMATION

| Finish:   | Chrome                                               |
|-----------|------------------------------------------------------|
| Height:   | 100mm                                                |
| Width:    | 68mm                                                 |
| Depth:    | 68mm                                                 |
| Material  | Brass                                                |
| Weight    | 0.2kg                                                |
| Guarantee | 5 years standard, upgraded to 15 years if registered |

## TECHNICAL DRAWING

Saneux reserves the right to alter the specifications and product range without prior notice. Dimensions are given as a guide only. Dimensions should not be used for surrounding furniture, fixtures and fittings until the product is on site.