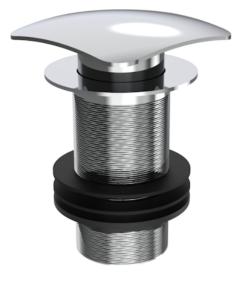

## 11/4" SQUARE CLICKER UNSLOTTED WASTE -CHROME

**Product Code:** 540U

## DESCRIPTION

This 1 1/4" square unslotted clicker basin waste in chrome will work with all of our washbasins.

The slim dome cover is simple and sleek; simply press it to plug the waste, and again to drain the water. It works specifically for basins that don't have an overflow.