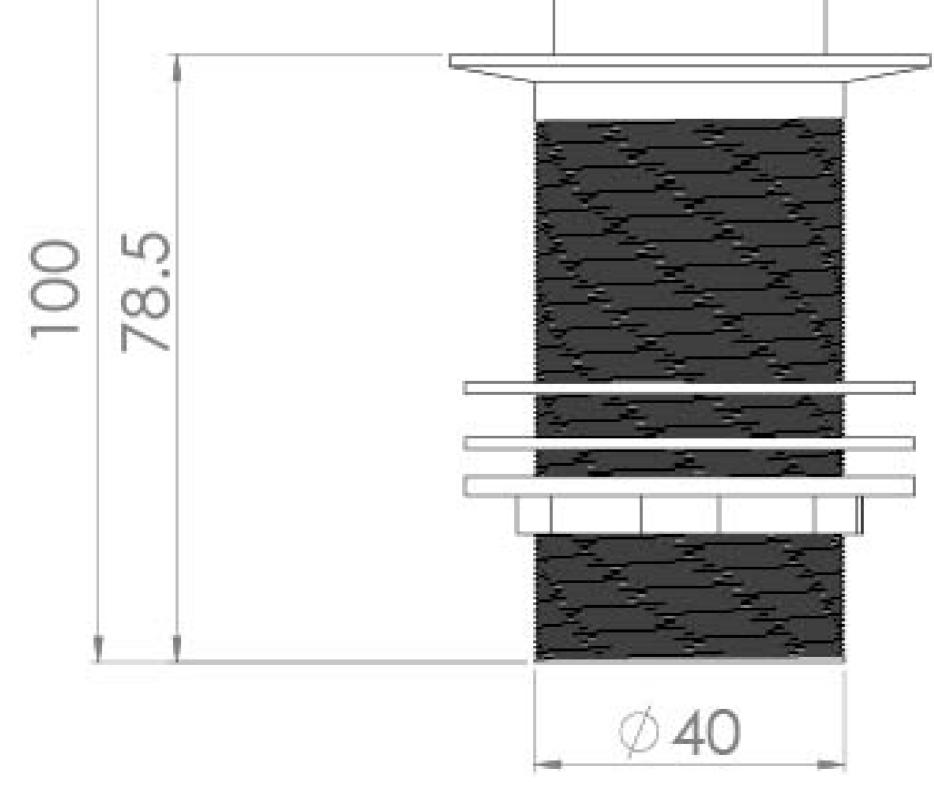

## PRODUCT INFORMATION

| Finish:   | Chrome                                               |
|-----------|------------------------------------------------------|
| Height:   | 100mm                                                |
| Width:    | 68mm                                                 |
| Depth:    | 68mm                                                 |
| Material  | Brass                                                |
| Weight    | 0.2kg                                                |
| Guarantee | 5 years standard, upgraded to 15 years if registered |

## TECHNICAL DRAWING

Saneux reserves the right to alter the specifications and product range without prior notice. Dimensions are given as a guide only. Dimensions should not be used for surrounding furniture, fixtures and fittings until the product is on site.