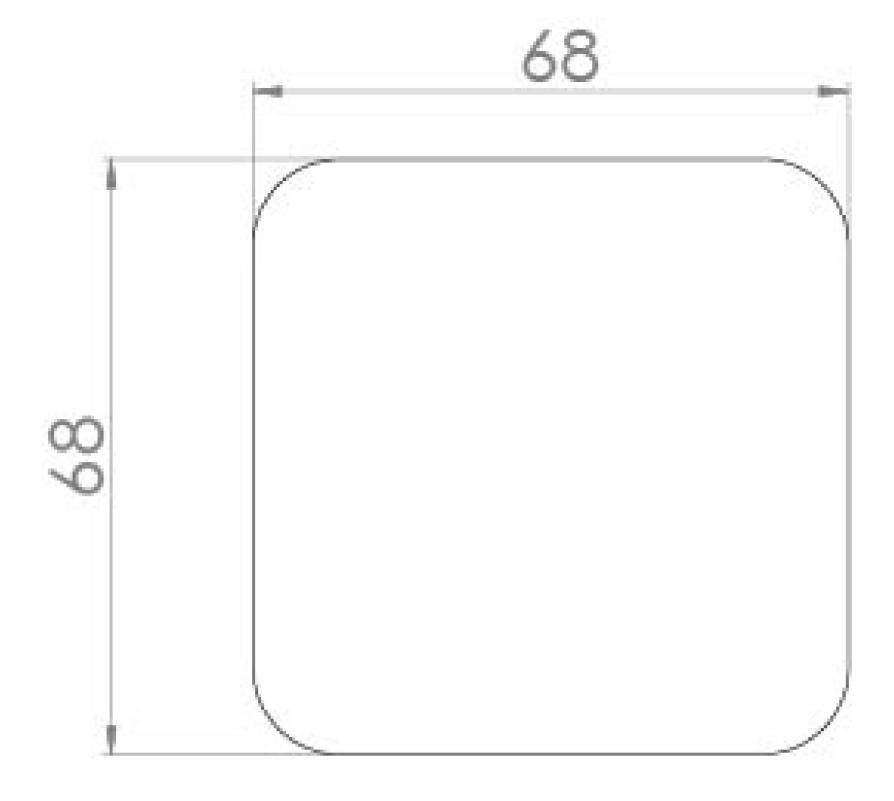

## PRODUCT INFORMATION

Finish: Chrome

Height: 100mm

Width: 68mm

Depth: 68mm

**Material** Brass

Weight 0.2kg

**Guarantee** 5 years standard, upgraded to 15 years if