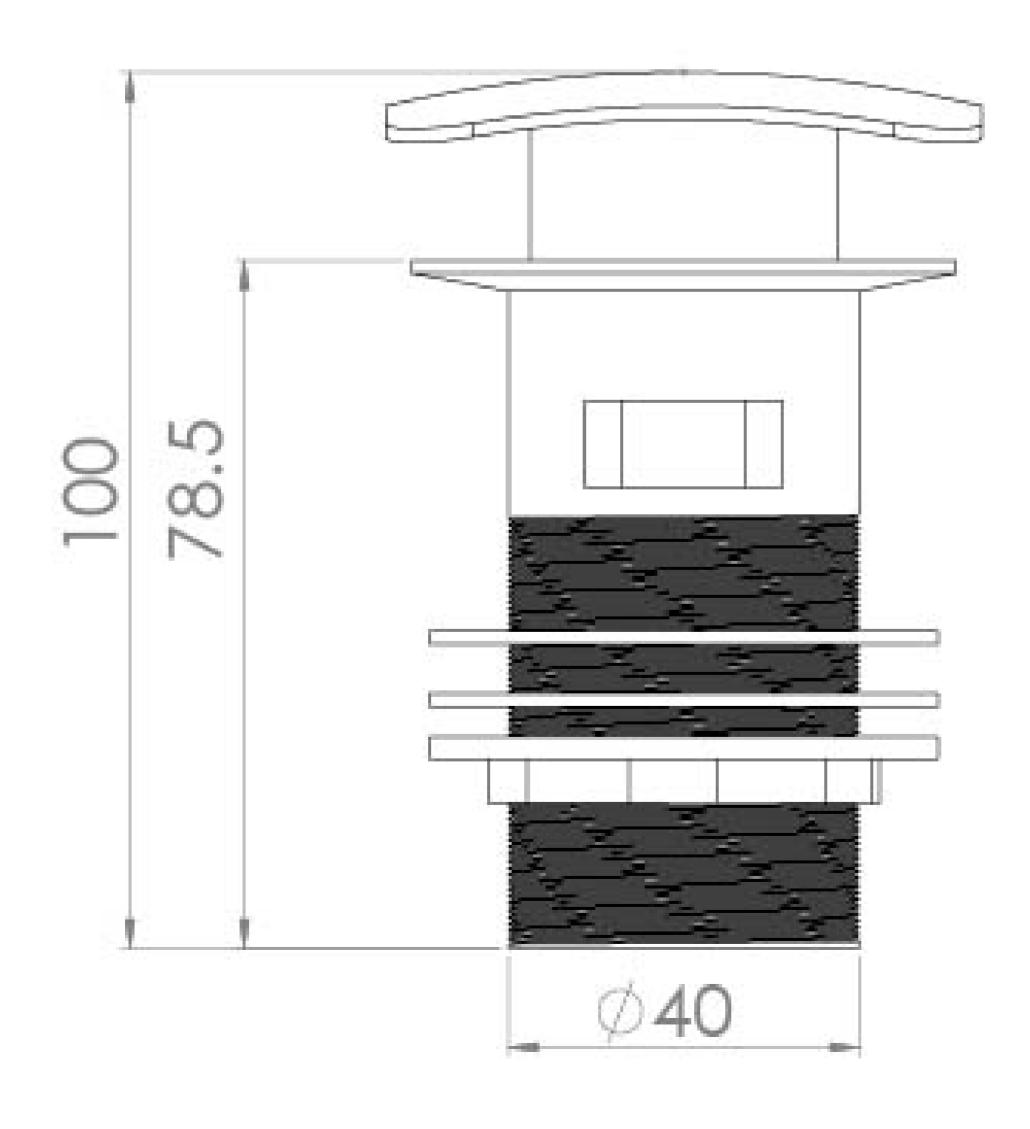

## PRODUCT INFORMATION

Finish: Chrome

Height: 100mm

Width: 68mm

Depth: 68mm

**Material** Brass

Weight 0.2kg

**Guarantee** 5 years standard, upgraded to 15 years if