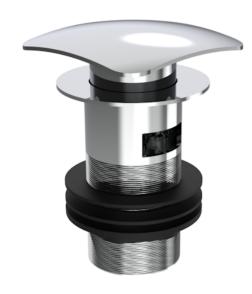

## 11/4" SQUARE CLICKER SLOTTED WASTE - CHROME

## **DESCRIPTION**

This 1 1/4" square slotted clicker basin waste in chrome will work with all of our washbasins.

The slim dome cover is simple and sleek; simply press it to plug the waste, and again to drain the water. It works specifically for basins that have an overflow.