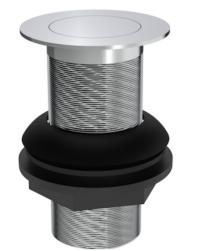

## 11/4" PRESSFLO UNSLOTTED WASTE - CHROME

## DESCRIPTION

This 1 1/4" pressflo unslotted basin waste in chrome is extremely useful for washbasins that don't have an overflow or in family bathrooms. It prevents the basin from overflowing if the basin mixer tap is left on as the top will spin to let the water drain out from the basin.