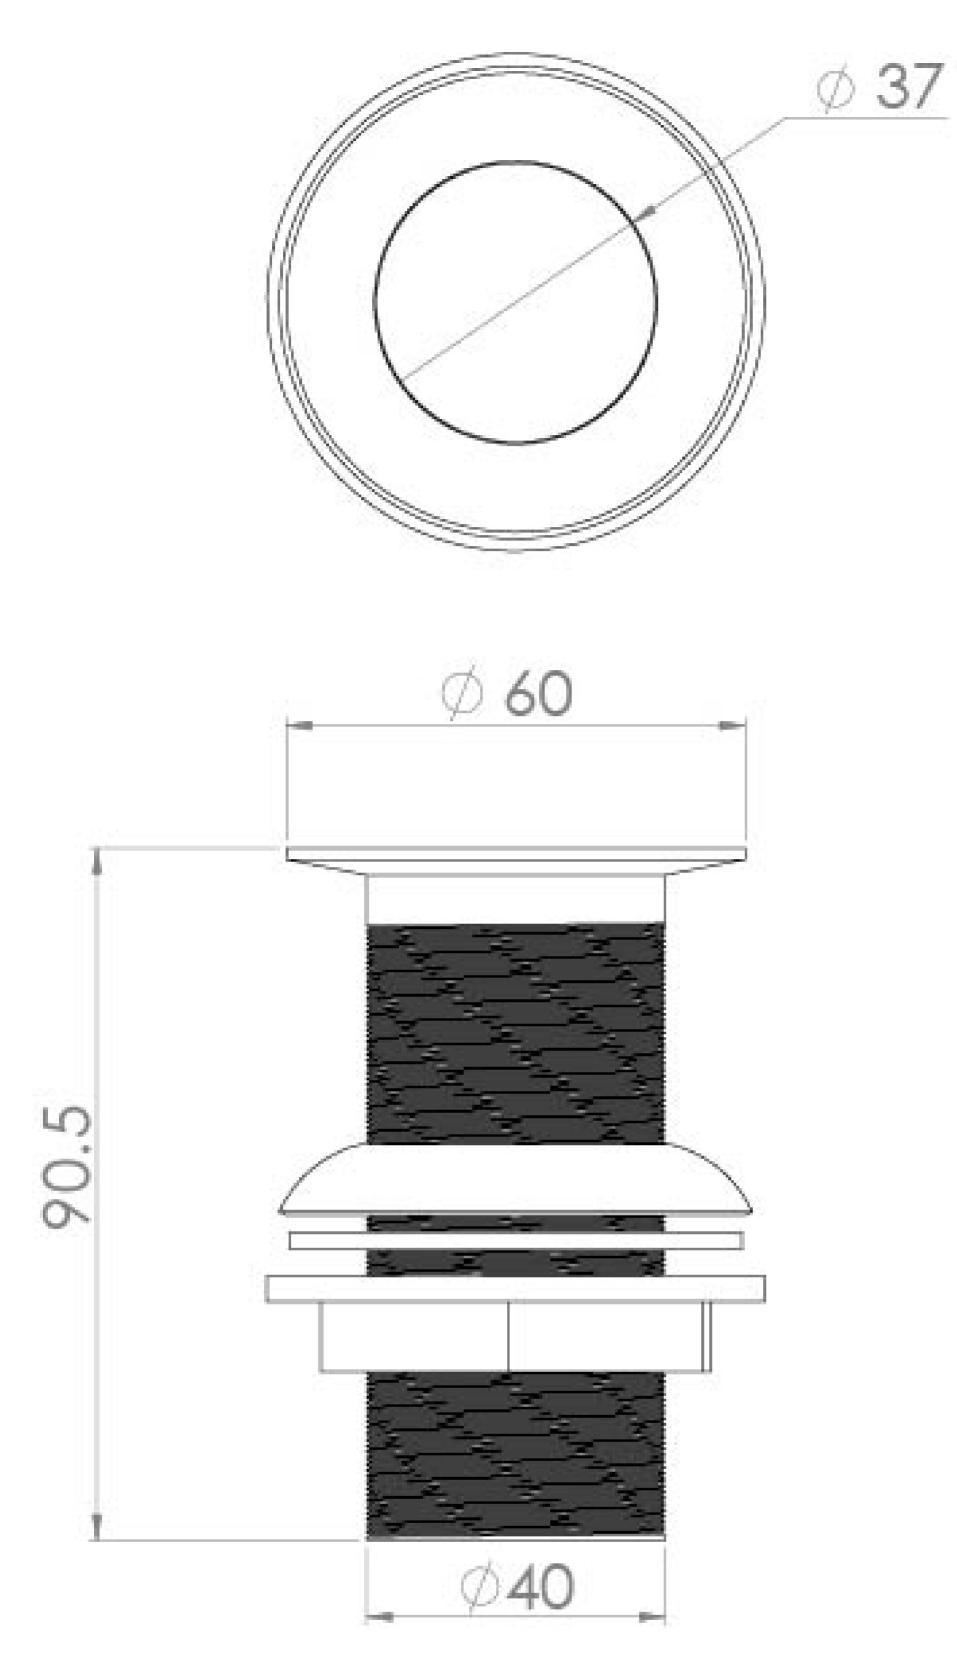

## TECHNICAL DRAWING

Saneux reserves the right to alter the specifications and product range without prior notice. Dimensions are given as a guide only. Dimensions should not be used for surrounding furniture, fixtures and fittings until the product is on site.

## PRODUCT INFORMATION

| Finish:   | Chrome                                               |
|-----------|------------------------------------------------------|
| Height:   | 90.5mm                                               |
| Width:    | 60mm                                                 |
| Depth:    | 60mm                                                 |
| Material  | Brass                                                |
| Weight    | 0.2kg                                                |
| Guarantee | 5 years standard, upgraded to 15 years if registered |