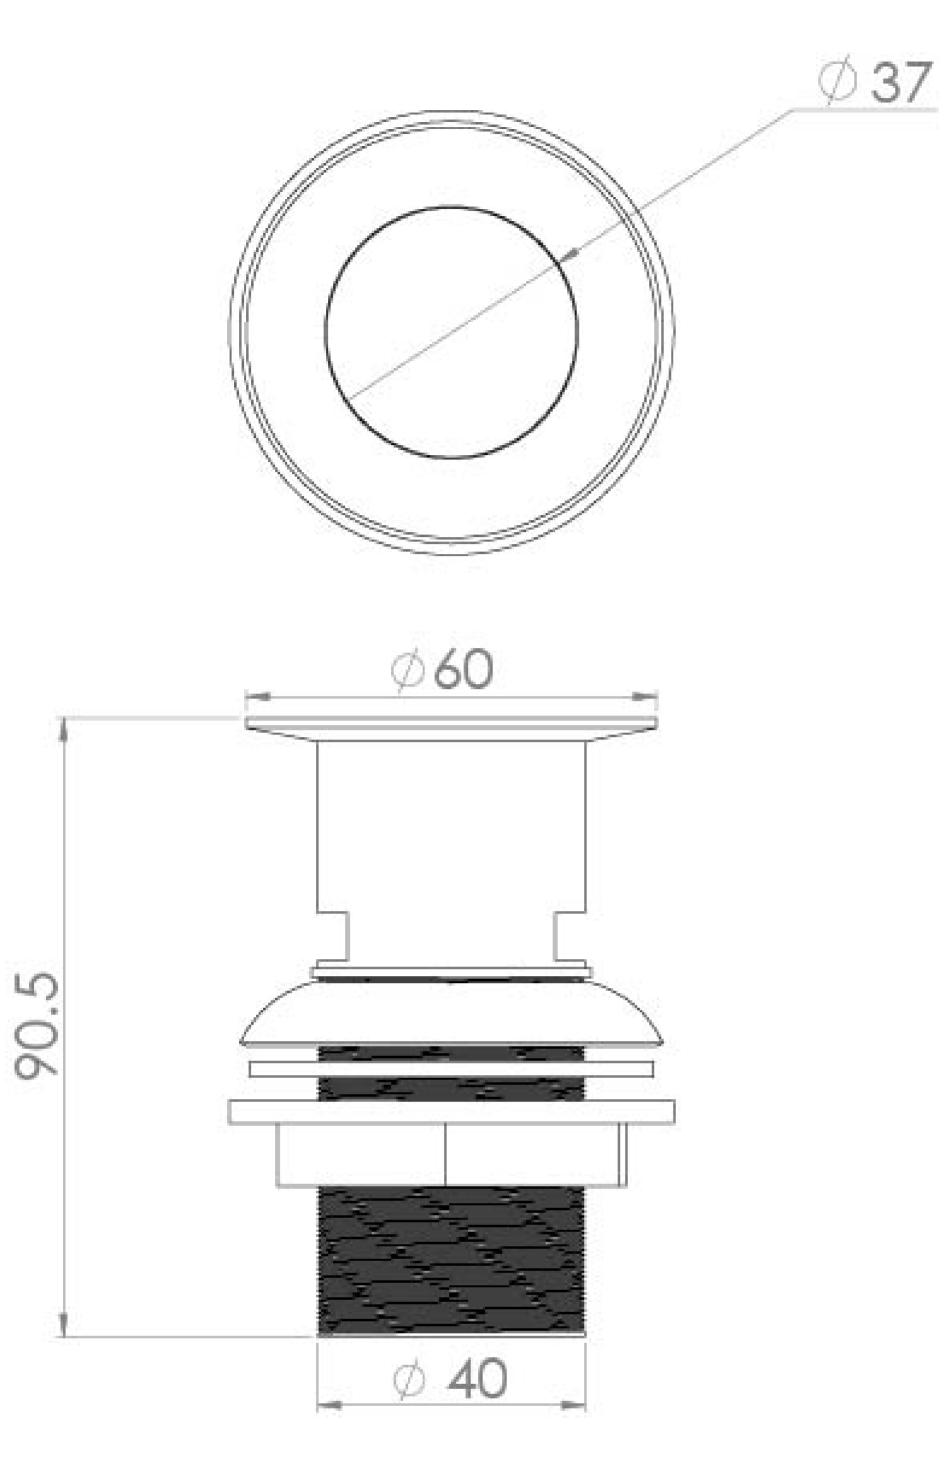

TECHNICAL DRAWING

Saneux reserves the right to alter the specifications and product range without prior notice. Dimensions are given as a guide only. Dimensions should not be used for surrounding furniture, fixtures and fittings until the product is on site.

## PRODUCT INFORMATION

| Finish:   | Chrome                                               |
|-----------|------------------------------------------------------|
| Height:   | 90.5mm                                               |
| Width:    | 60mm                                                 |
| Depth:    | 60mm                                                 |
| Material  | Brass                                                |
| Weight    | 0.2kg                                                |
| Guarantee | 5 years standard, upgraded to 15 years if registered |