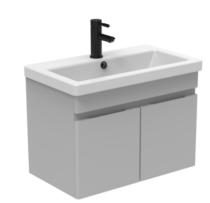

## AIR 60CM 2 DOOR WALL MOUNTED UNIT – DOVE GREY

Product Code: AIRW60.DG

## **DESCRIPTION**

AIR is our space-saving collection of short projection sanitaryware and furniture. The furniture was made to fit in the smallest of bathrooms whilst providing essential storage space. The furniture is available in 2 colours, 2 sizes and in wall mounted and floor standing options.

Opt for this 60cm 2 door wall mounted matte dove grey finish to add a subtle touch of colour to your bathroom. The floating look creates more floor space to make the bathroom appear bigger, and it has a reversible door so that it can work in all bathroom spaces.