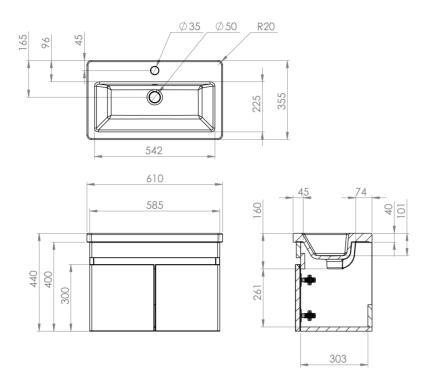

## PRODUCT INFORMATION

Finish: Dove Grey

Height: 400mm

Width: 585mm

Depth: 330mm

**Material** MDF

Weight 11.7kg

**Guarantee** 5 years

## TECHNICAL DRAWING

Saneux reserves the right to alter the specifications and product range without prior notice. Dimensions are given as a guide only. Dimensions should not be used for surrounding furniture, fixtures and fittings until the product is on site.