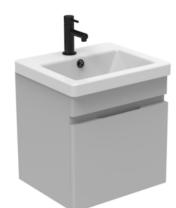

## AIR 40CM 1 DOOR WALL MOUNTED UNIT - DOVE GREY

Product Code: AIRW40.DG

## PRODUCT INFORMATION

Finish: Dove Grey

Height: 400mm

Width: 396mm

Depth: 330mm

**Material** MDF

Weight 6.7kg

**Guarantee** 5 years

Opt for this 40cm 1 door wall mounted matte dove grey finish to add a subtle touch of colour to your bathroom. The floating look creates more floor space to make the bathroom appear bigger, and it has a reversible door so that it can work in all bathroom spaces.