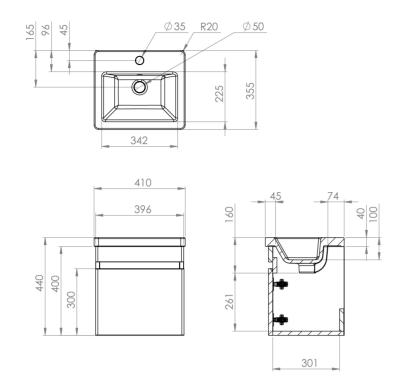

## PRODUCT INFORMATION

Finish: Dove Grey

Height: 400mm

Width: 396mm

Depth: 330mm

**Material** MDF

Weight 6.7kg

**Guarantee** 5 years

## TECHNICAL DRAWING

Saneux reserves the right to alter the specifications and product range without prior notice. Dimensions are given as a guide only. Dimensions should not be used for surrounding furniture, fixtures and fittings until the product is on site.